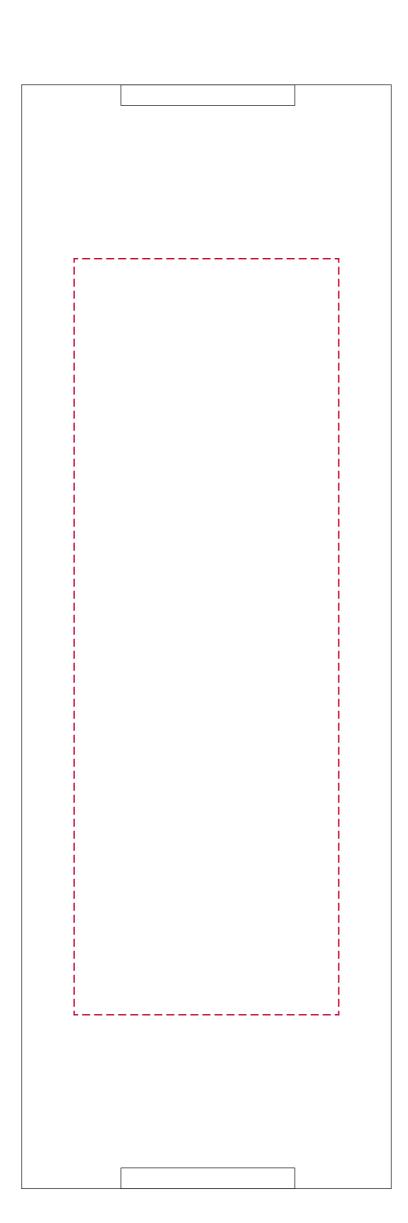

## **Bottle Custom Packaging**

TM Product Code
Product Colour
White
Branding Option
Print Area
Logo Size

247596
White
Spot Colour
70 x 200 mm
xx x xx mm

The scale is 100%

| Pantones           |
|--------------------|
| PANTONE®  XXXC     |
| Artwork Advisories |