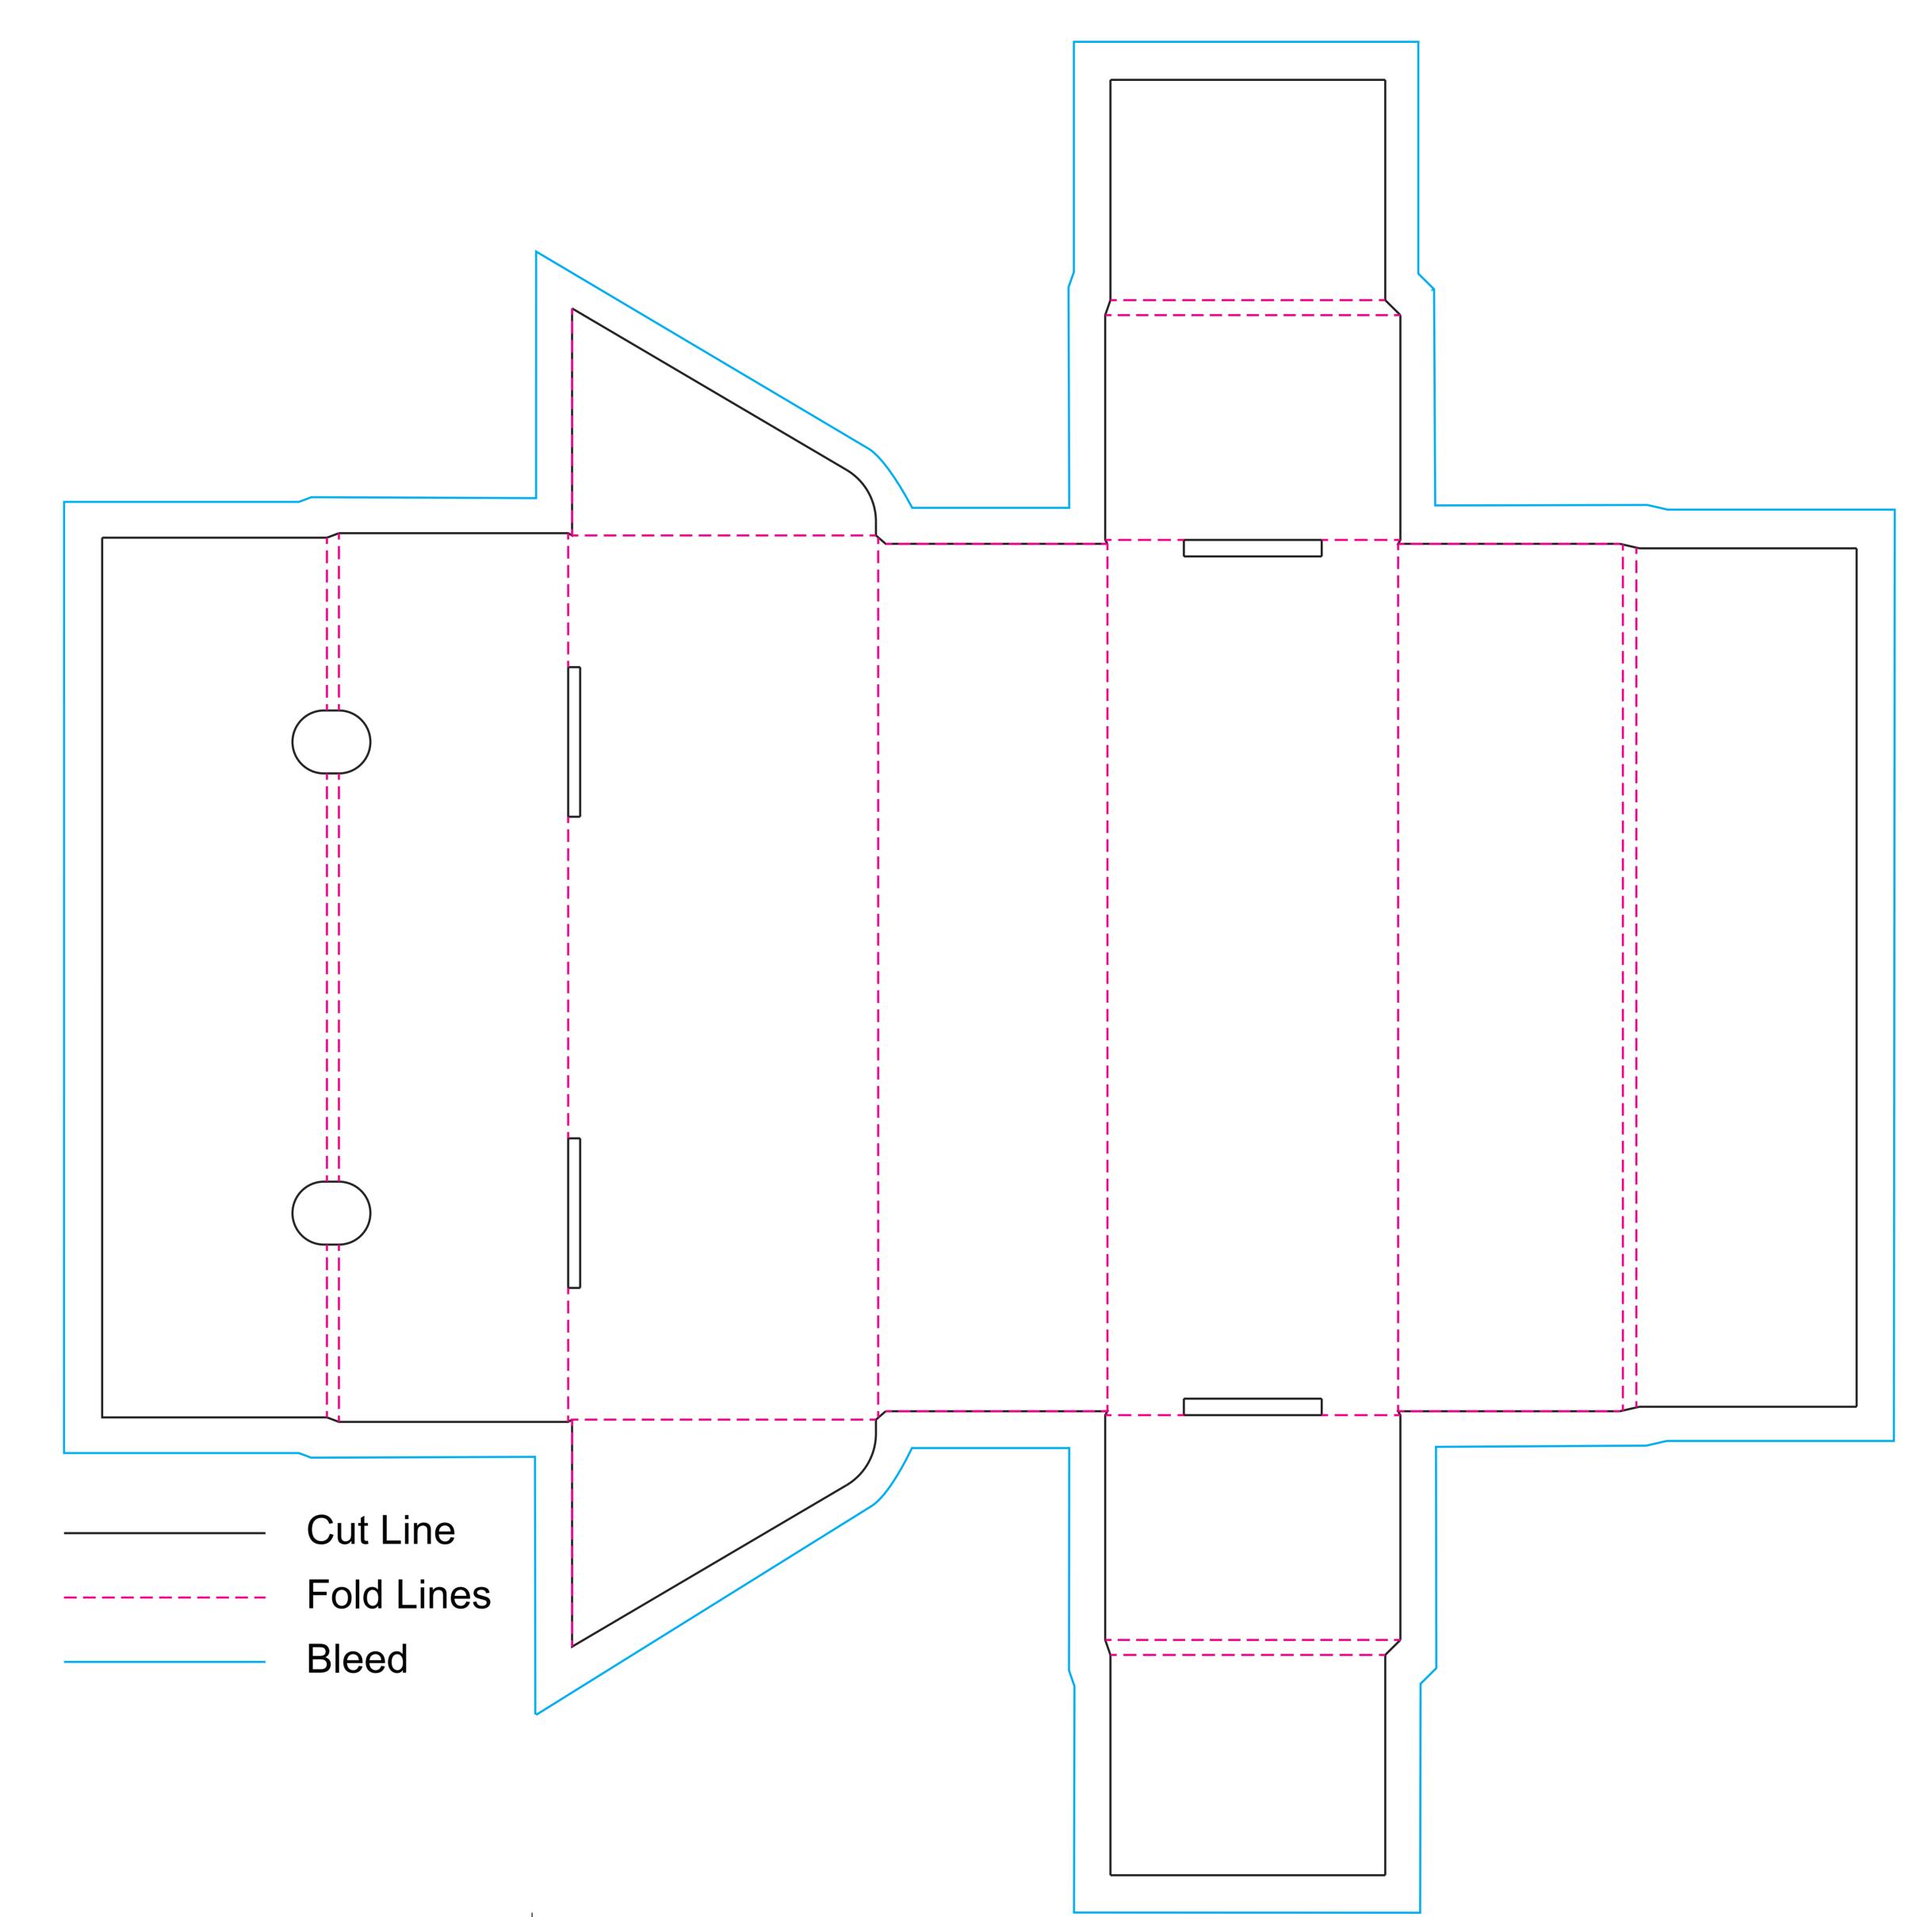

## Bottle Custom Packaging

TM Product Code
Product Colour
White
Branding Option
Full Colour
All Over Print
Logo Size

xx x xx mm

The scale is 100%

**Artwork Advisories** 

Full colour printed colours may differ when printed to the final product.