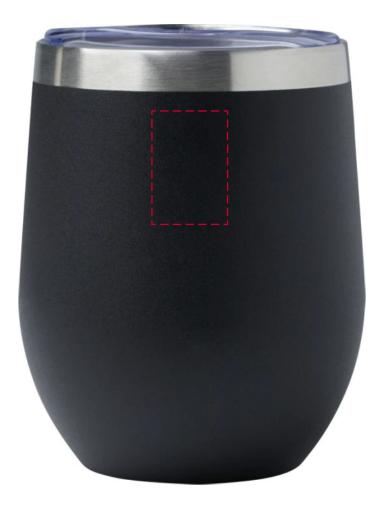

## YOUR VISUAL PROOF

Order Reference xxxxxx

Date created xx/xx/xx

Created by xx

Product 247570 Colour Black

**Branding** Spot Colour