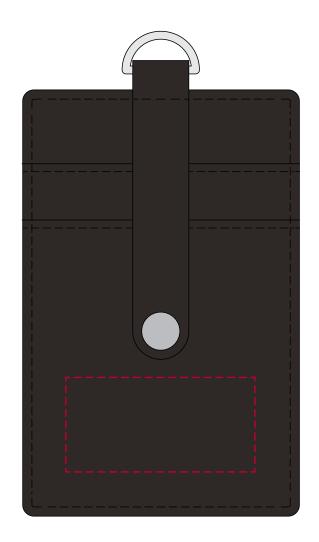

## YOUR VISUAL PROOF

Order Reference xxxxxx

Date created xx/xx/xx

Created by xx

Product 247566 Colour Black

Branding Debossed / Foil Blocked

Foil Block Colour

XXXc