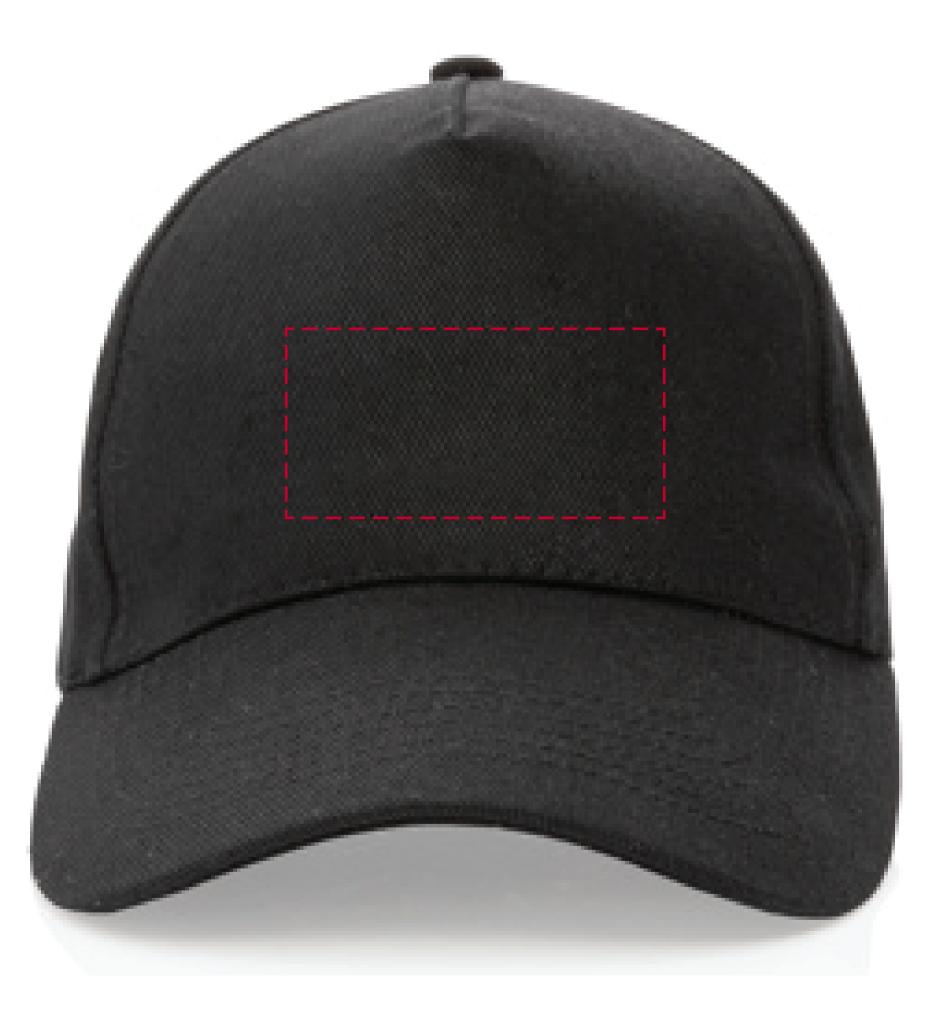

## YOUR VISUAL PROOF

| Order Reference | xxxxxx   |
|-----------------|----------|
| Date created    | xx/xx/xx |
| Created by      | хх       |

| Product  |  |
|----------|--|
| Colour   |  |
| Branding |  |

247556 Black Spot colour / Full Colour