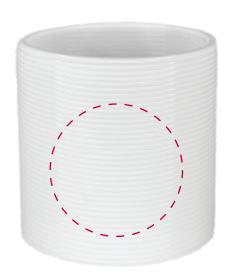

## YOUR VISUAL PROOF (1 of 2)

Order Reference xxxxxx

Date created xx/xx/xx

Created by xx

Product 247523 Colour White

Branding Spot colour / Full colour

## YOUR VISUAL PROOF (2 of 2)

Visual scale 100%.

Order Reference
Date created

xxxxxx xx/xx/xx

Created by

35 x 35 mm xx x xxmm

Logo size Branding

Print area

Spot colour / Full colour