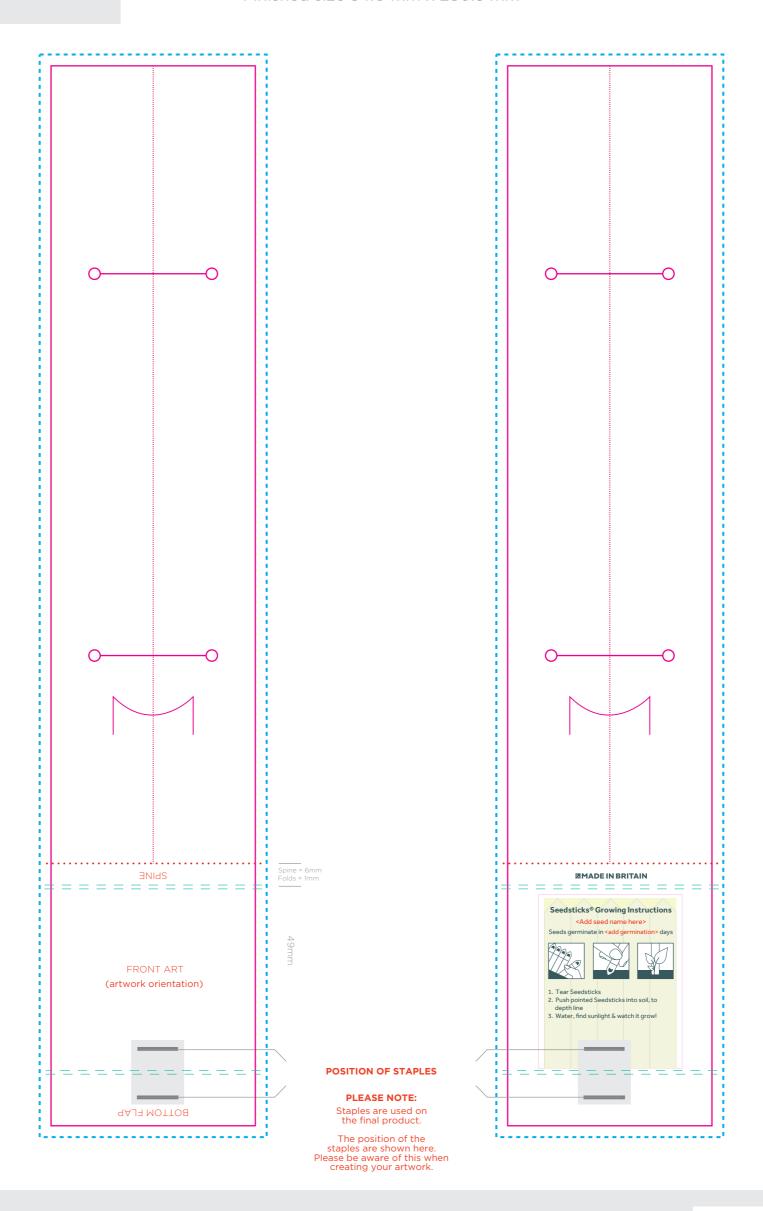

## Artwork Advisories

Full colour printed colours may differ when printed to the final product.

Finished size 54.0 mm x 280.3 mm

## **ARTWORK SPECIFICATIONS / REQUIREMENTS**

Art must be supplied in CMYK format or PMS colours specified, RGB is not acceptable

All fonts must be converted to outlines

Working file must be compatiable with CS5 - Illustrator

3mm bleed is required beyond the trim lines

Files to be supplied in PDF, EPS or AI format only

A PDF proof will be emailed for confirmation of design for you to sign off prior to print production

No responsibility will be accepted for errors or changes once the artwork has been signed off