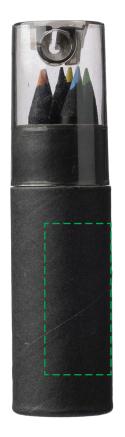

## YOUR VISUAL PROOF (2 of 2)

Visual scale 100%.

Order Reference
Date created

xxxxxx xx/xx/xx

Created by

XX

Print area 50 x 40 mm Logo size xx x xxmm

Branding Spot colour (1 col. max)