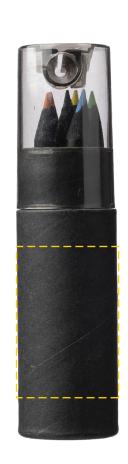

## YOUR VISUAL PROOF (2 of 2)

Visual scale 100%.

Order Reference
Date created

xxxxxx xx/xx/xx

Created by

XX

Print area 50 x 40 mm Logo size xx x xxmm

Branding Spot colour (1 col. max)