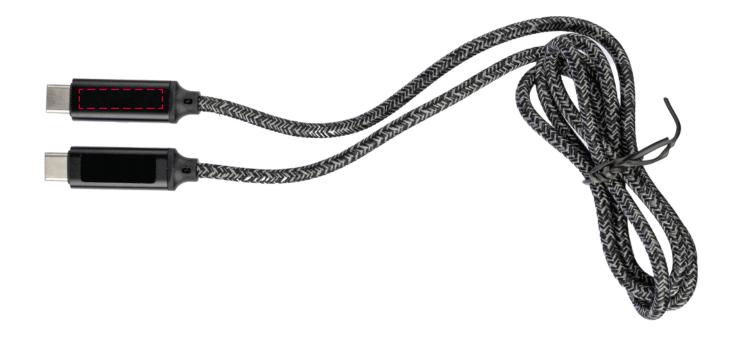

## YOUR VISUAL PROOF

Order Reference XXXXXX xx/xx/xx Date created Created by XX

247477 Product

Colour Black

Spot colour / Engraved Branding