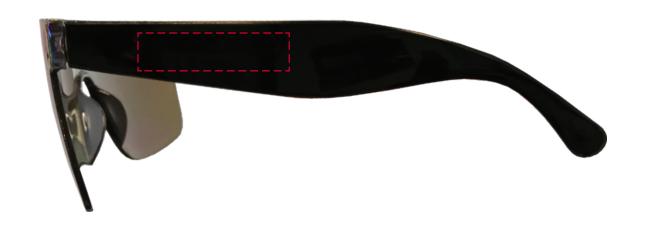

## YOUR VISUAL PROOF

Order Reference xxxxxx Date created xx/xx/xx Created by xx

| Product  | 247473      |
|----------|-------------|
| Colour   | Black       |
| Branding | Spot colour |