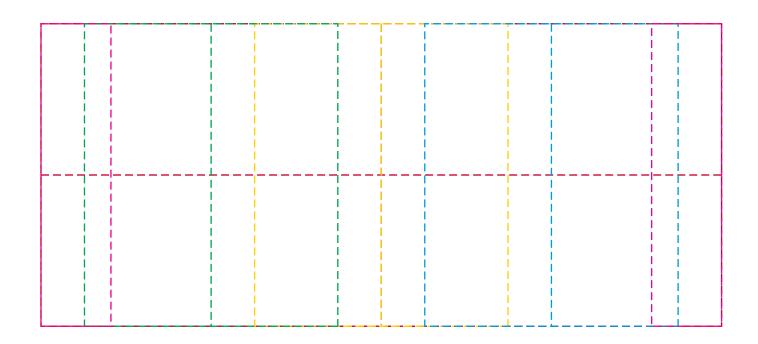

## YOUR VISUAL PROOF (2 of 2)

Visual scale 100%.

Order Reference
Date created

Created by

xxxxxx xx/xx/xx

Print area

180 x 80 mm xx x xxmm

Logo size Branding

Spot colour (1 col. max)