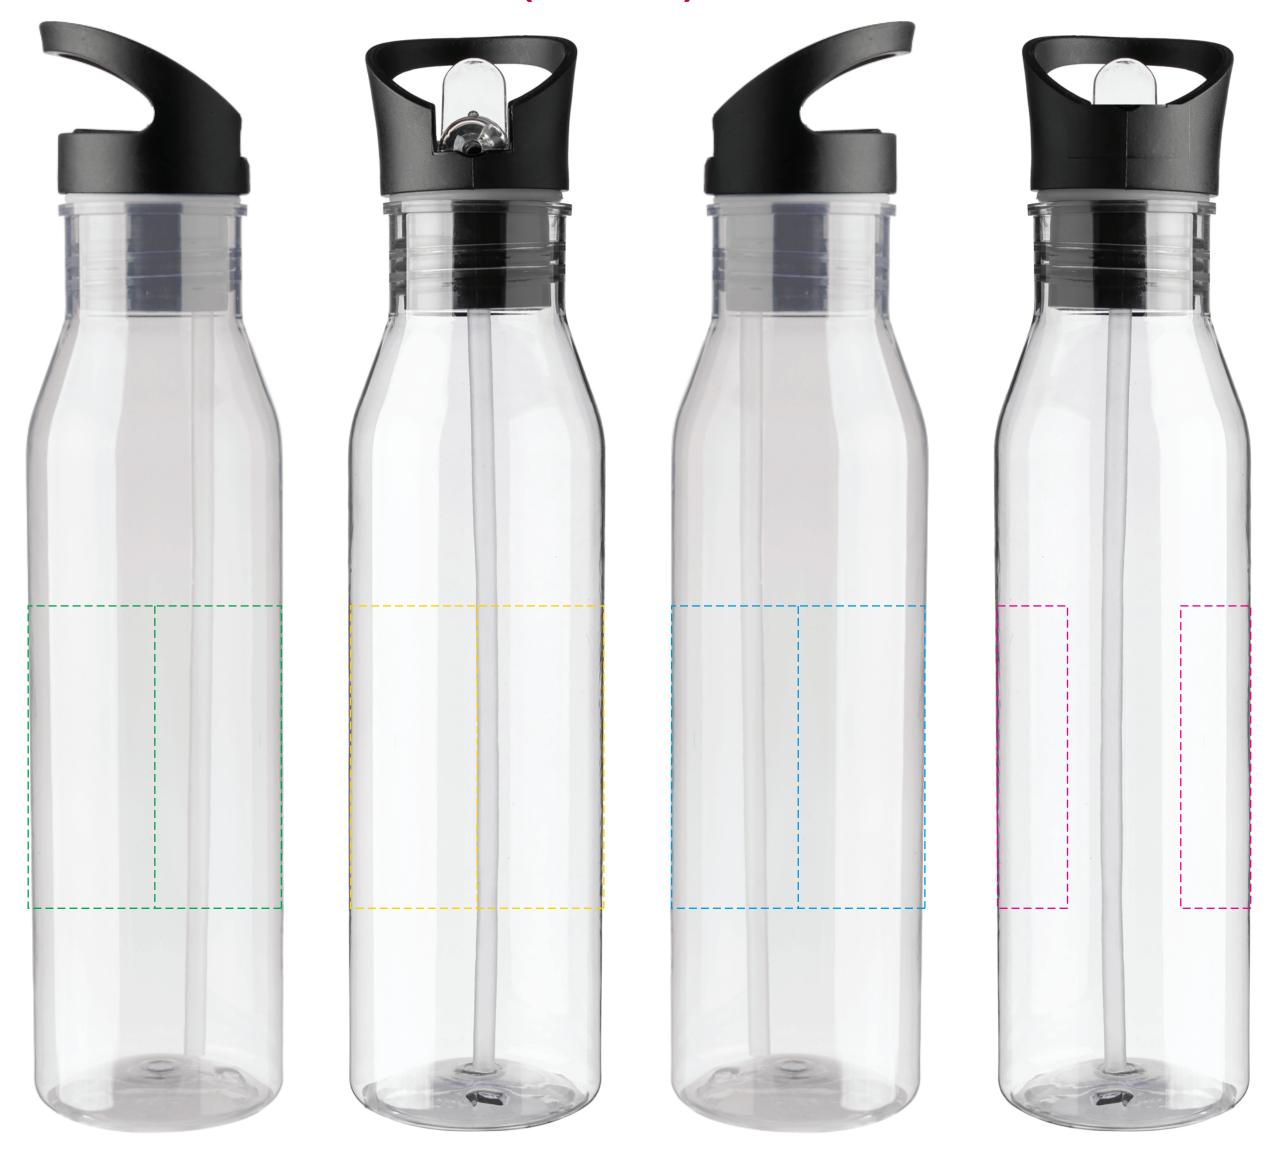

## YOUR VISUAL PROOF (1 of 2)

For Visual Purposes Only. Please see page 2 for actual artwork size.

Order Reference xxxxxx

Date created xx/xx/xx

Created by xx

Product 247422 Colour Neutral

Branding Spot colour (1 col. max)