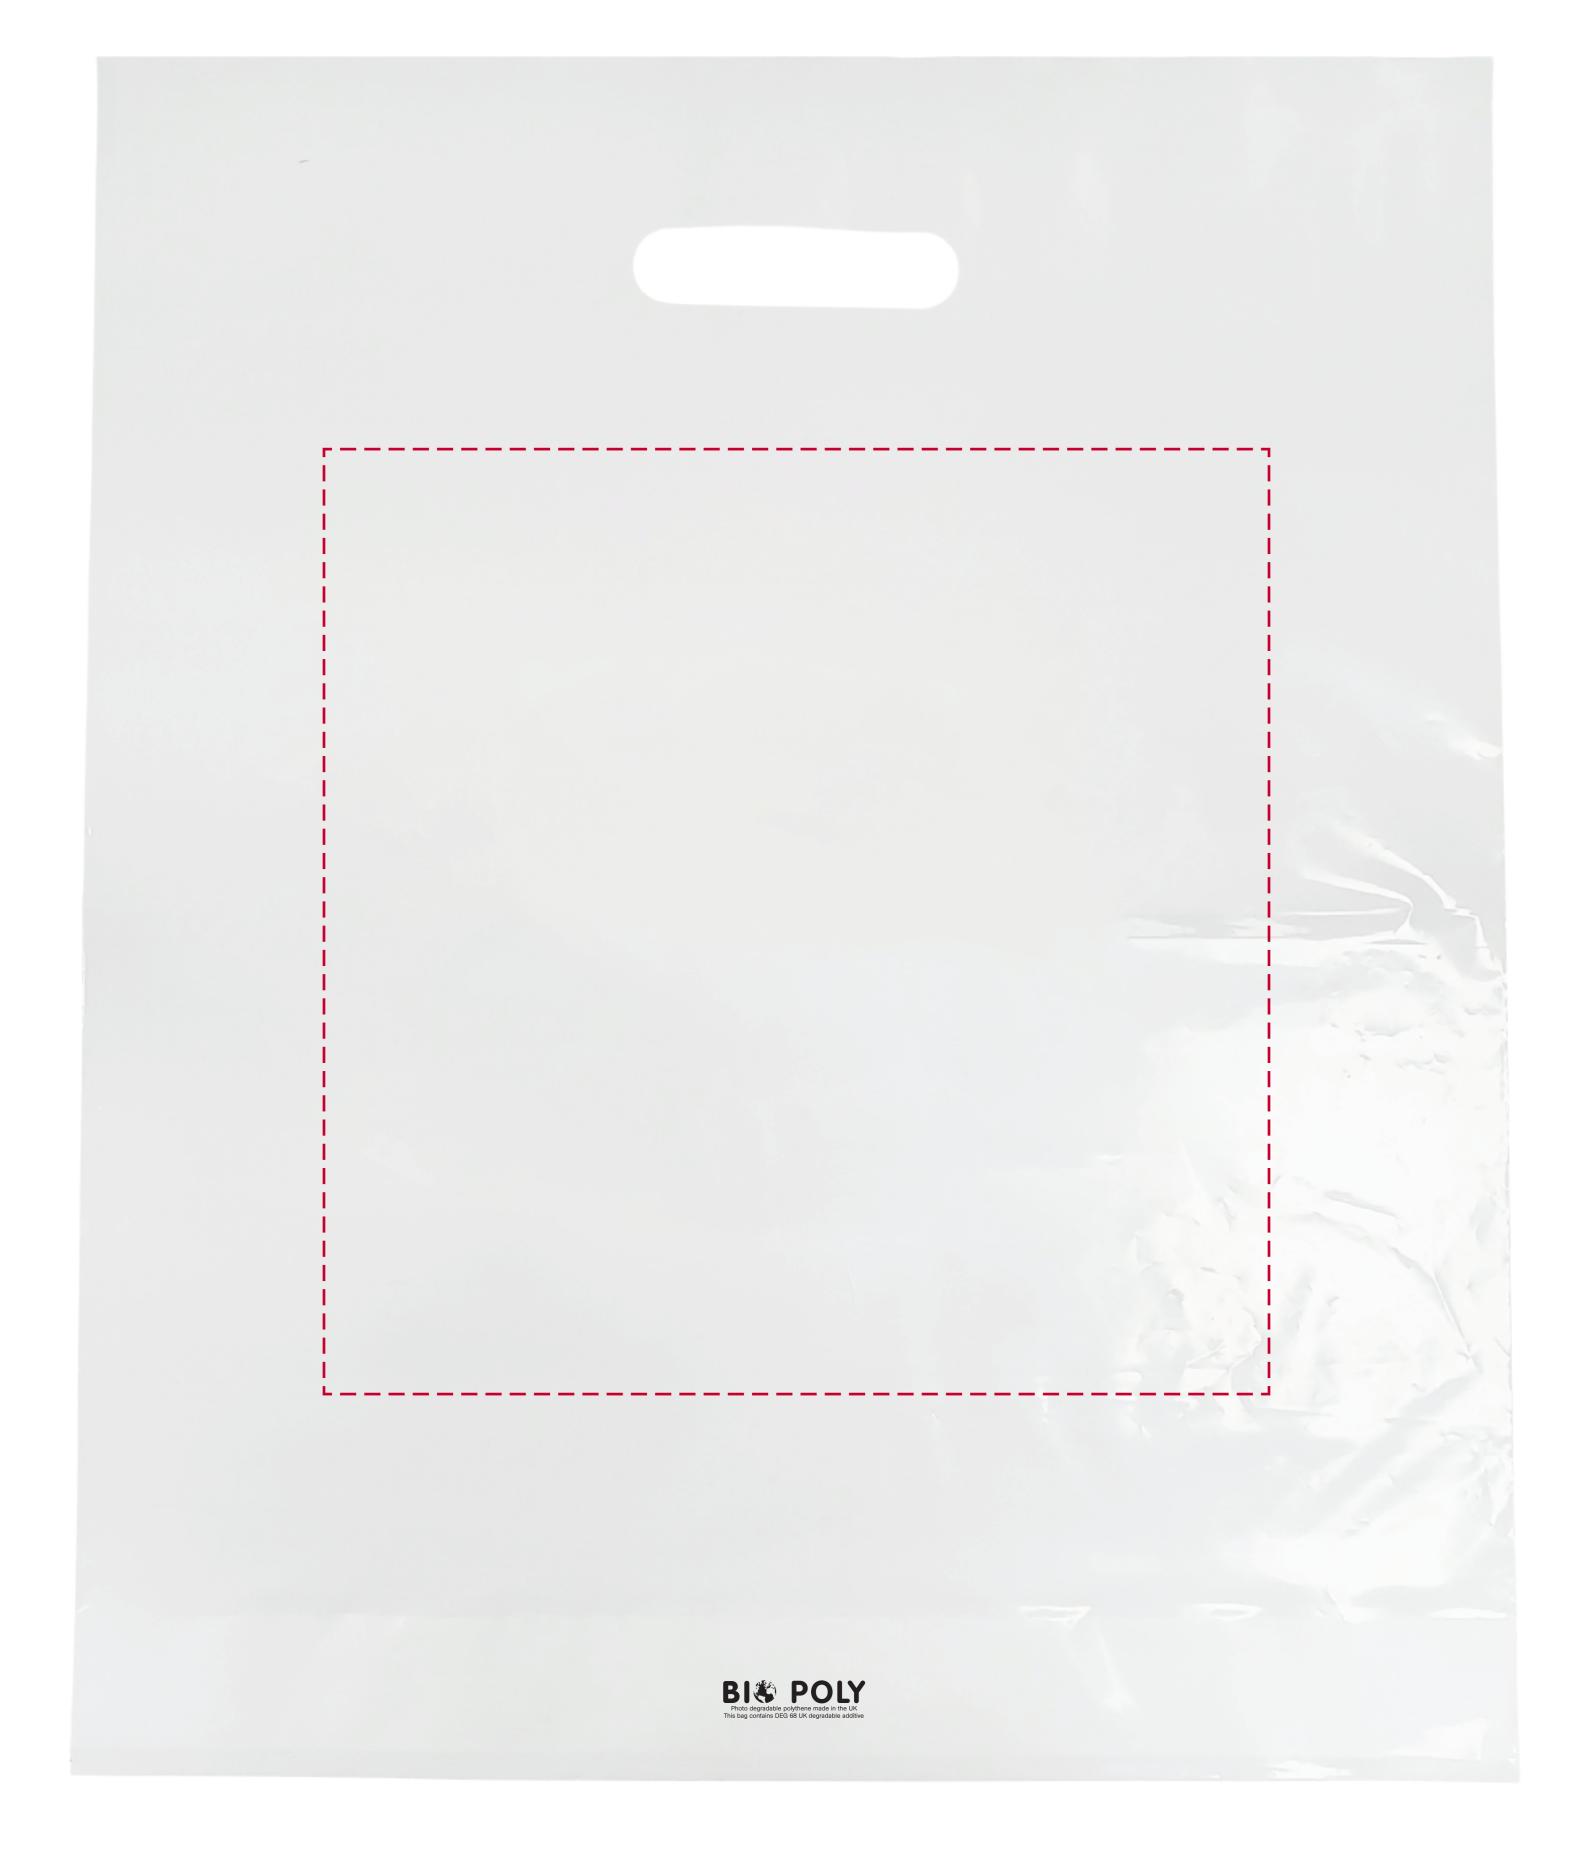

## YOUR VISUAL PROOF

Side 1 Side 2

Duplicate 'Big Poly' Artwork if 2 sided print is required

Scale 100% Print area 250 x 250 mm Logo size xx x xx mm

Order Reference xxxxxx

Date created xx/xx/xx

XX

Created by

Product 198202 Colour White

Branding Spot Colour

## Artwork Advisories

'Bio Poly' design must be in standard company colours or extra colour costs will incur. It can be removed if required.

Coverage may be uneven on large sections of flood printed colour.