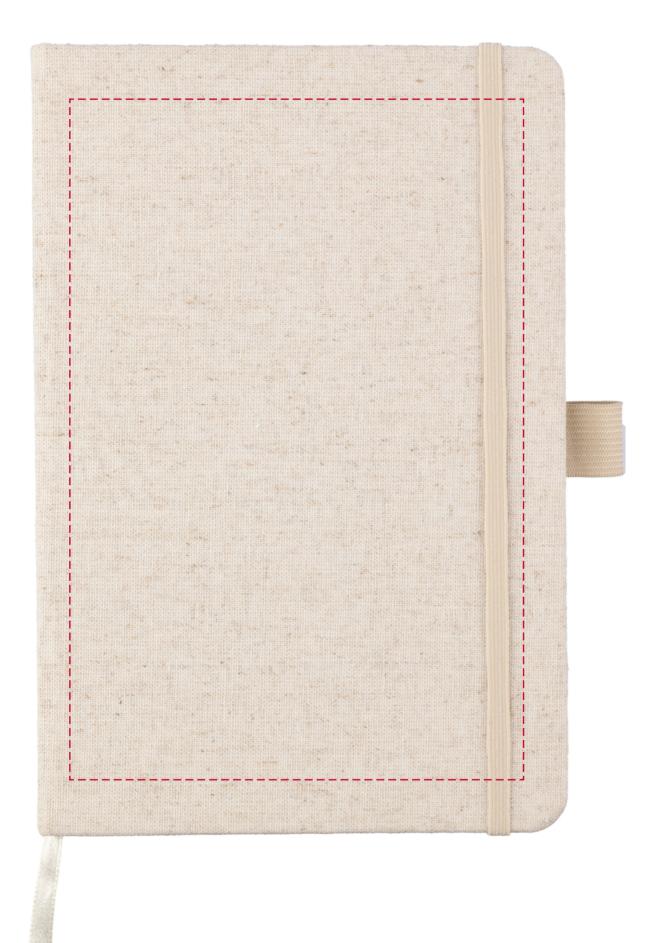

## YOUR VISUAL PROOF

Scale 100% Print area 120 x 180 mm Logo size xx x xxmm

| Order Reference | xxxxxx   |
|-----------------|----------|
| Date created    | xx/xx/xx |
| Created by      | XX       |

| Product  |
|----------|
| Colour   |
| Branding |

247416 Khaki Spot colour / Full Colour (Transfer)