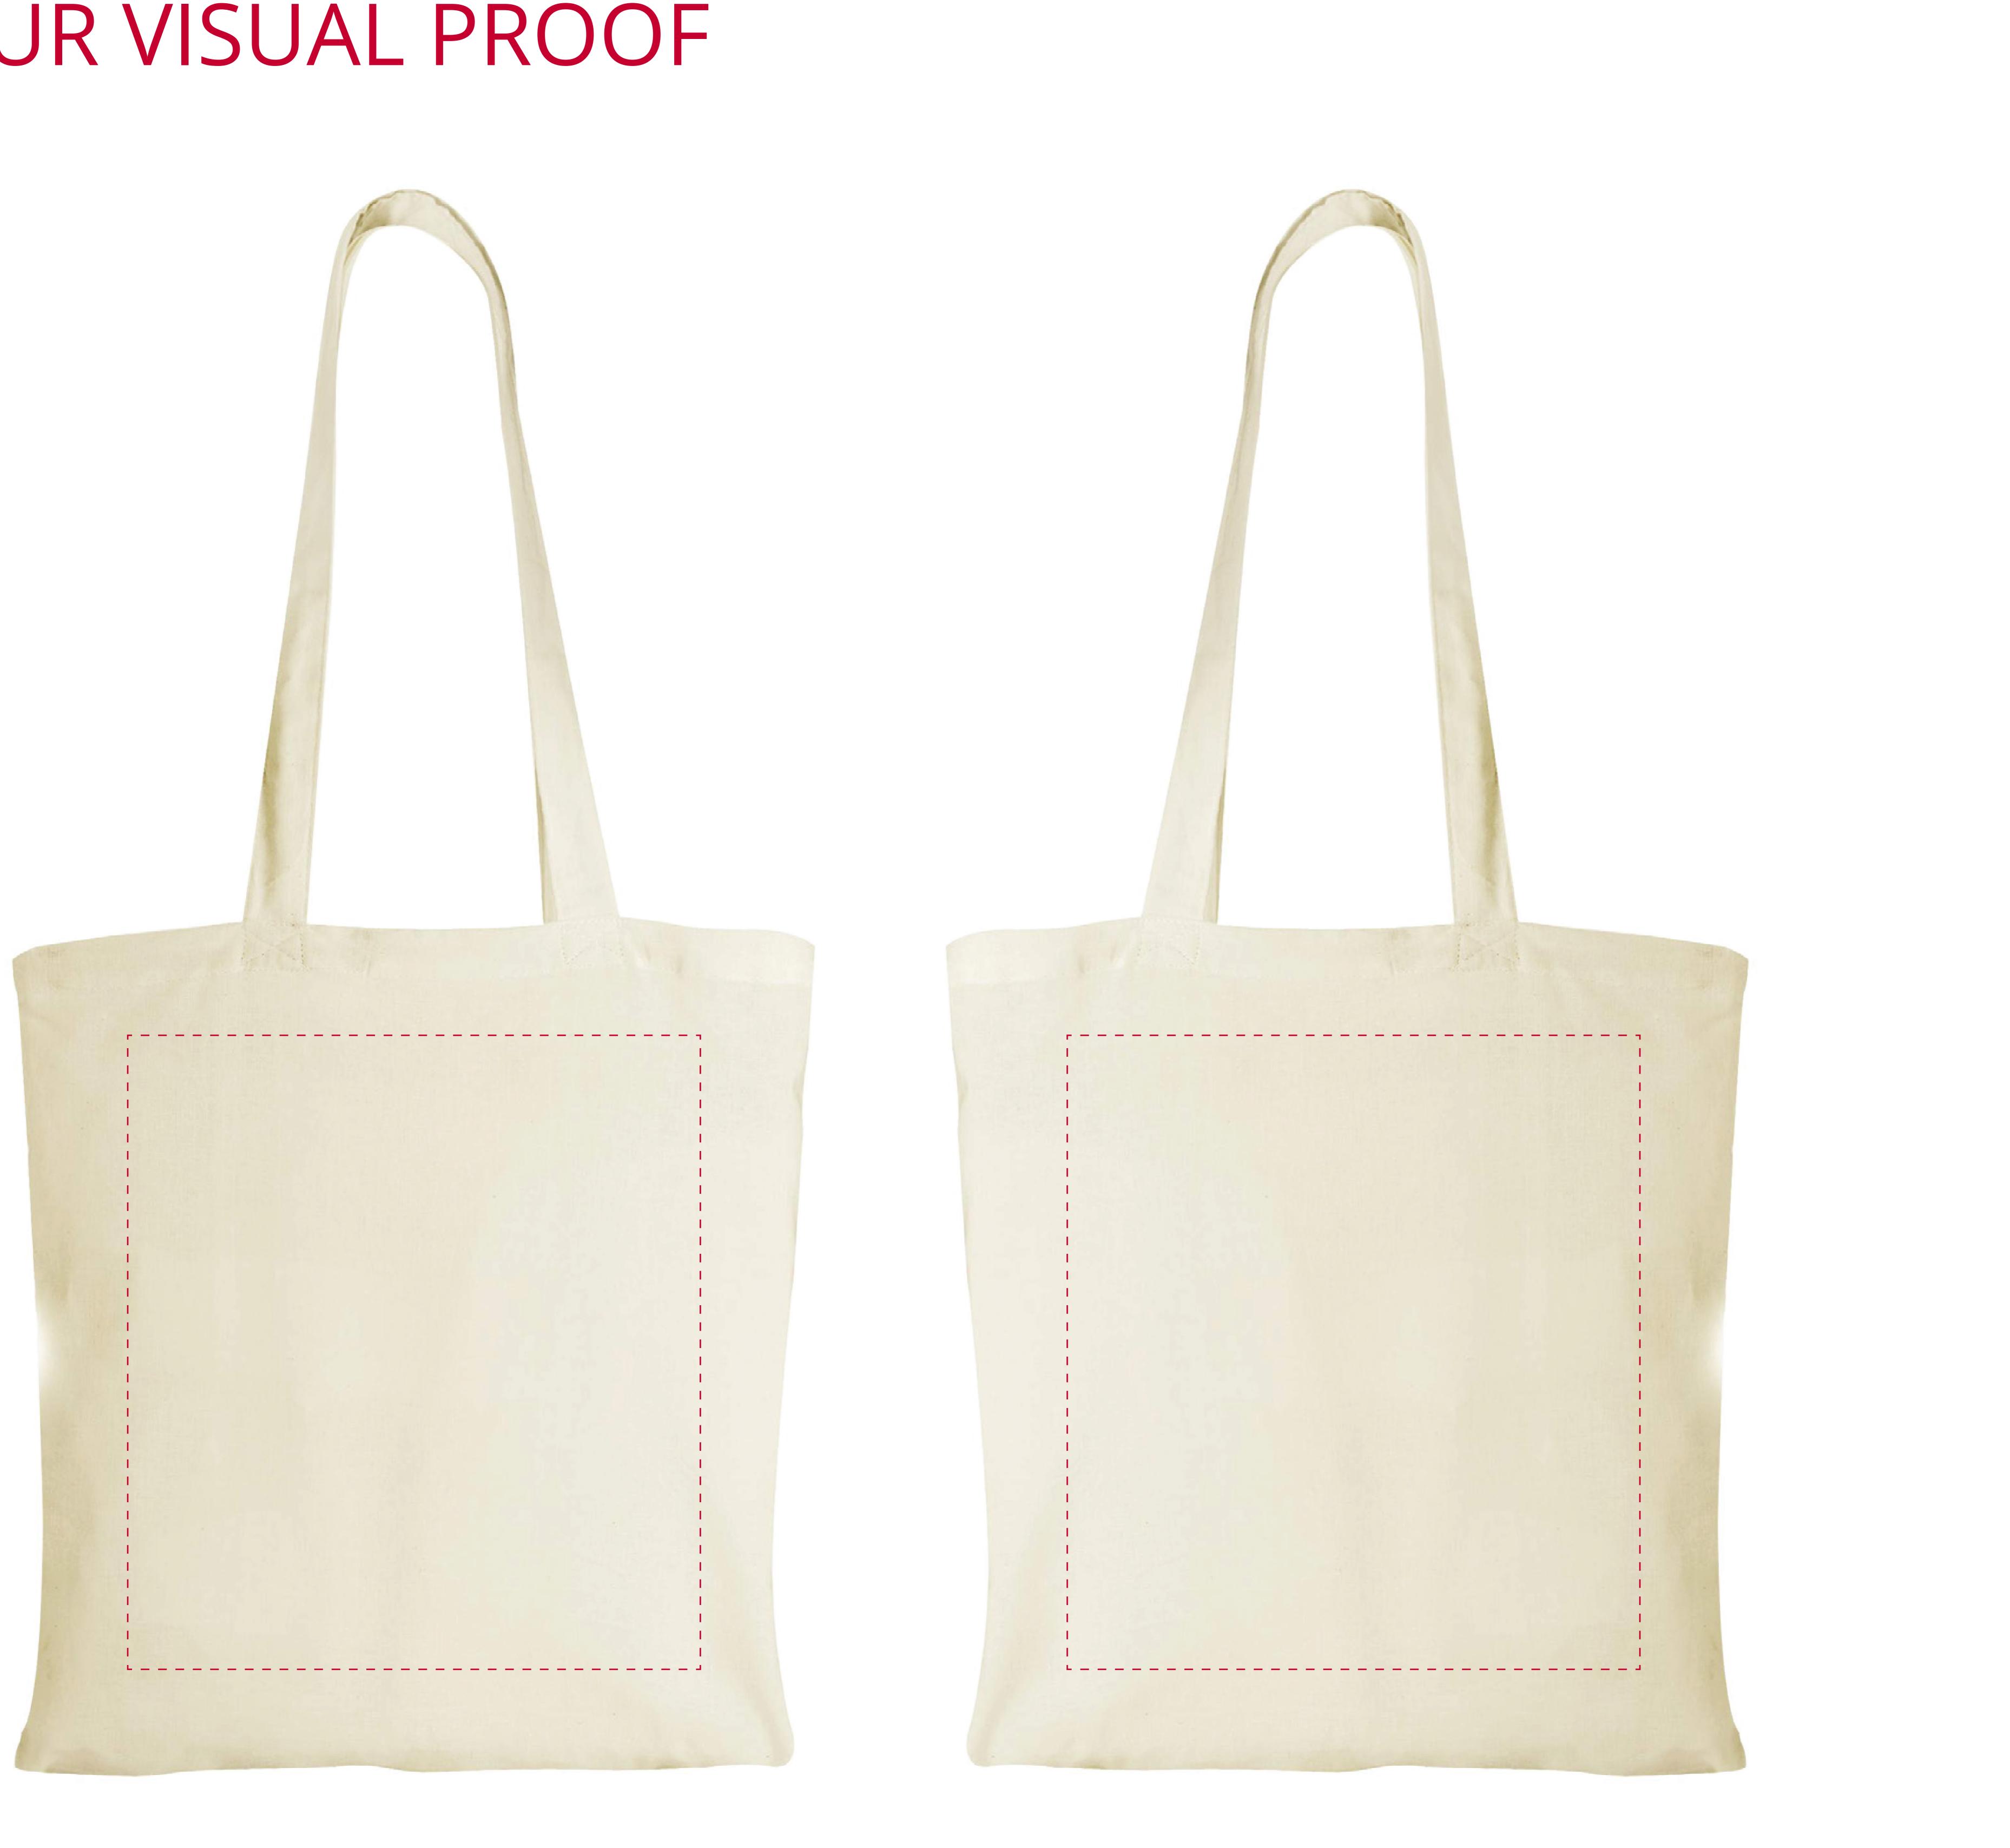

## YOUR VISUAL PROOF

Print area 280 x 310 mm Logo size Scale 100% xx x xxmm Order Reference Date created Created by

XXXXXX xx/xx/xx XX

Product Colour Branding

247344 Natural Spot Colour