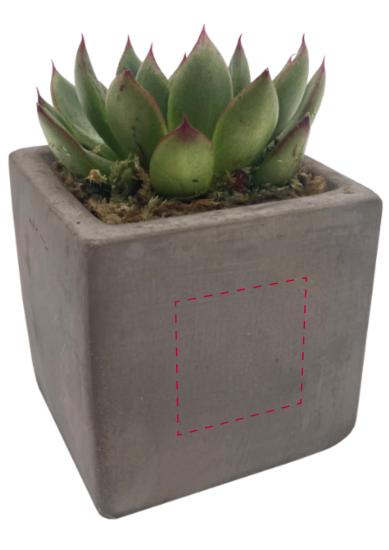

## YOUR VISUAL PROOF (2 of 2)

Order ReferencexxxxxDate createdxx/xx/xxCreated byxx

| Print area | 35 x 35 mm  |
|------------|-------------|
| Logo size  | xx x xxmm   |
| Branding   | Spot colour |

Visual scale 100%.