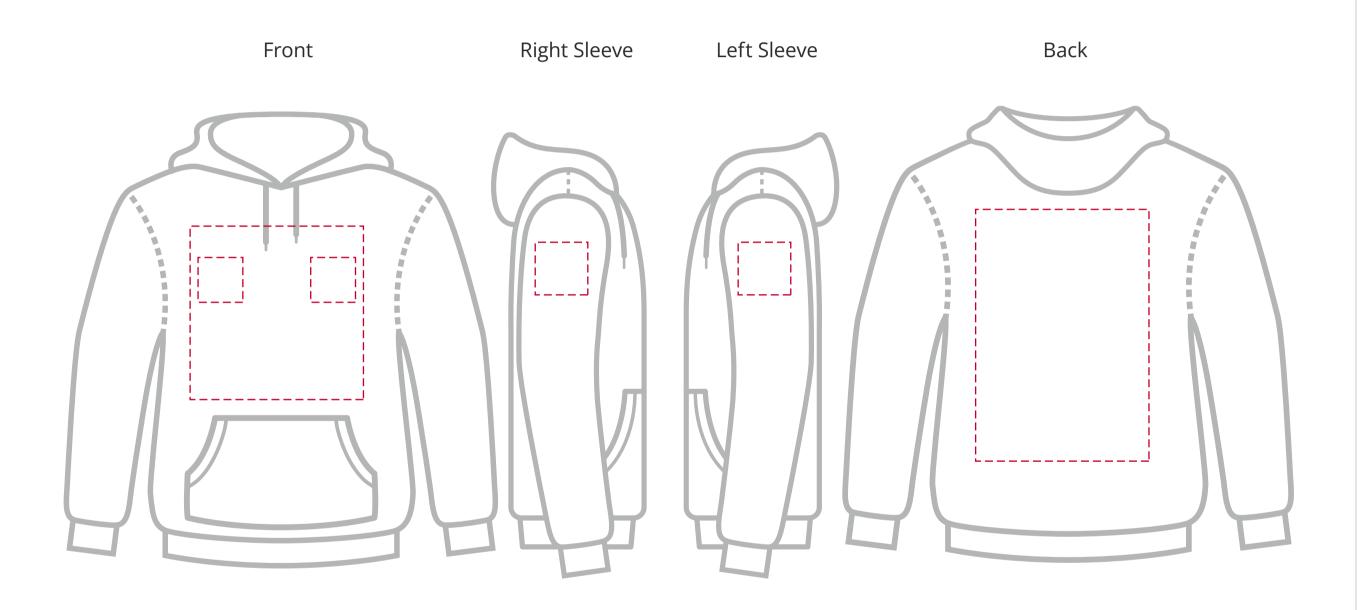

## YOUR VISUAL PROOF (1 of 2)

**Left/Right Chest** - 100 x 100mm **Left/Right Sleeve** - 100 x 100mm

**Front** - 350 x 280 mm **Back** - 350 x 508 mm

**Artwork not to scale (to be used as a guide only)** Please see page 2 for actual artwork size.