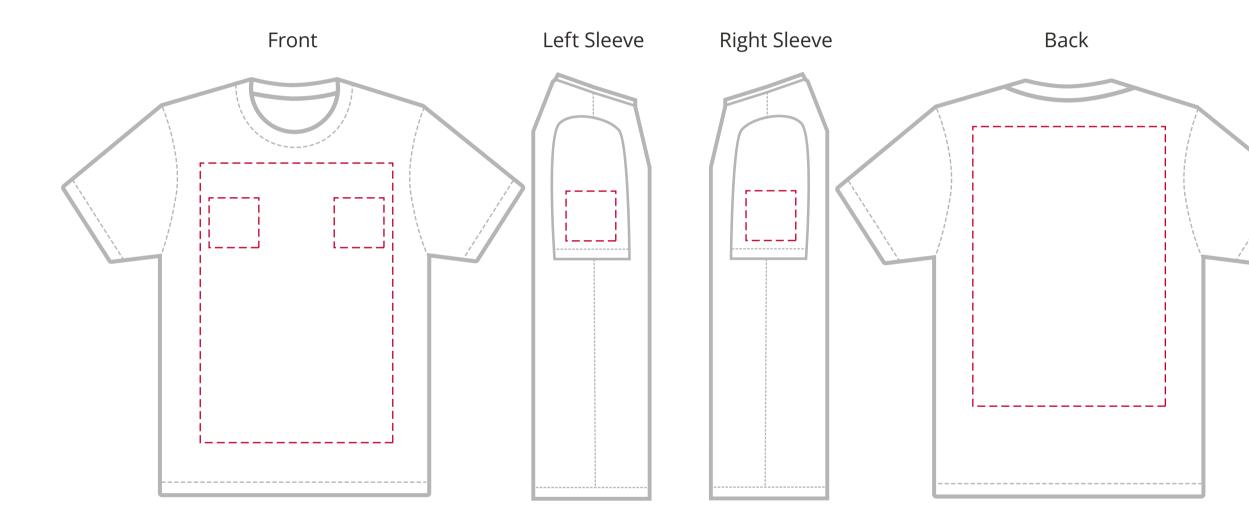

## YOUR VISUAL PROOF (1 of 2)

Left/Right Chest - 100 x 100 mm Left/Right Sleeve - 100 x 100 mm Front/Back - 350 x 508 mm

**Artwork not to scale (to be used as a guide only)** Please see page 2 for actual artwork size.

| Order Reference | xxxxxx   |
|-----------------|----------|
| Date created    | xx/xx/xx |
| Created by      | XX       |

| Product  |
|----------|
| Colour   |
| Branding |

247283 White Spot Colour / Full Colour