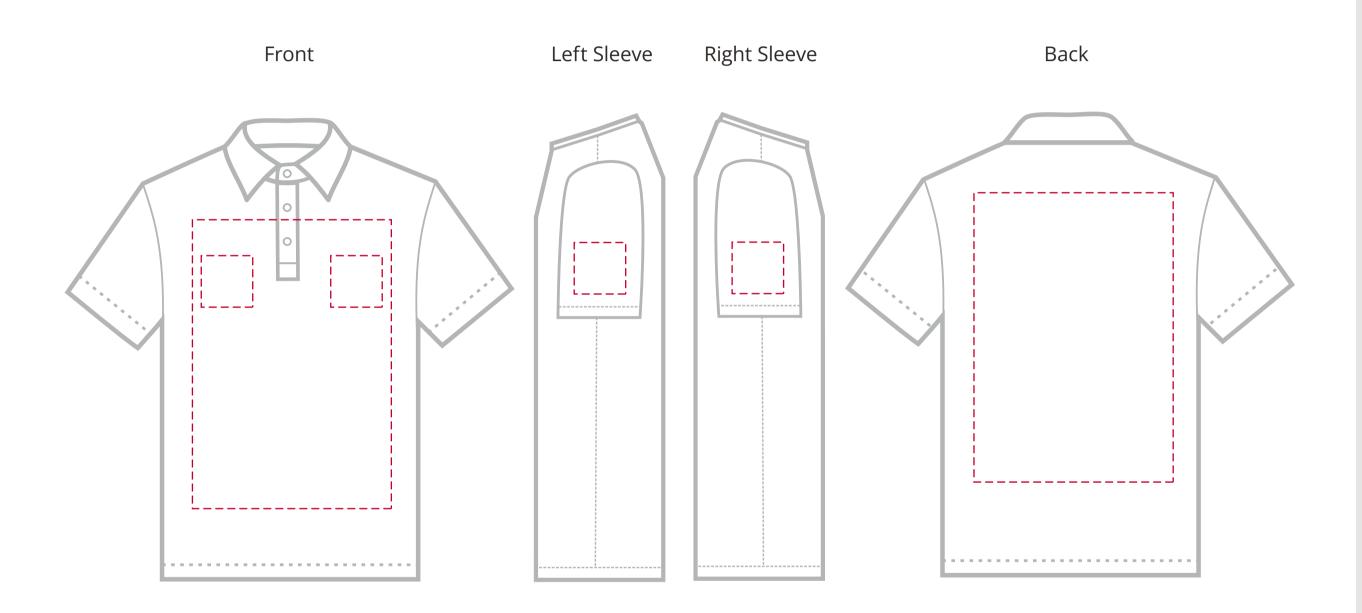

## YOUR VISUAL PROOF (1 of 2)

Left/Right Chest - 100 x 100mm Left/Right Sleeve - 100 x 100mm Front/Back - 350 x 508 mm

**Artwork not to scale (to be used as a guide only)** Please see page 2 for actual artwork size.

Order Reference xxxxxx Date created xx/xx/xx

Created by

Product 247268

Colour White

**Branding** Spot Colour / Full Colour

XX