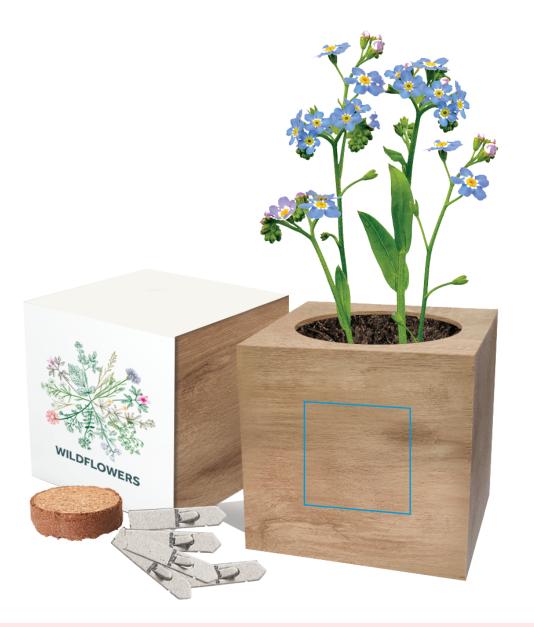

## YOUR VISUAL PROOF (2 of 2)

Order ReferencexxxxxDate createdxx/xx/xxCreated byxx

| Print area | 35 x 35 mm |
|------------|------------|
| Logo size  | xx x xxmm  |
| Branding   | Engraved   |

|   | <br>  |
|---|-------|
| 1 | - I   |
| 1 | - I - |
| 1 | - I - |
| 1 | - I   |
|   |       |
|   |       |
|   |       |
| I |       |
| L | <br>4 |

Print Area

– – – – Safe Text Area

Visual scale 100%.