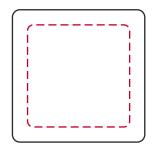

## YOUR VISUAL PROOF (2 of 2)

Order ReferencexxxxxDate createdxx/xx/xxCreated byxx

| Print area | 27 x 27 mm  |
|------------|-------------|
| Logo size  | xx x xxmm   |
| Branding   | Full Colour |

Visual scale 100%.