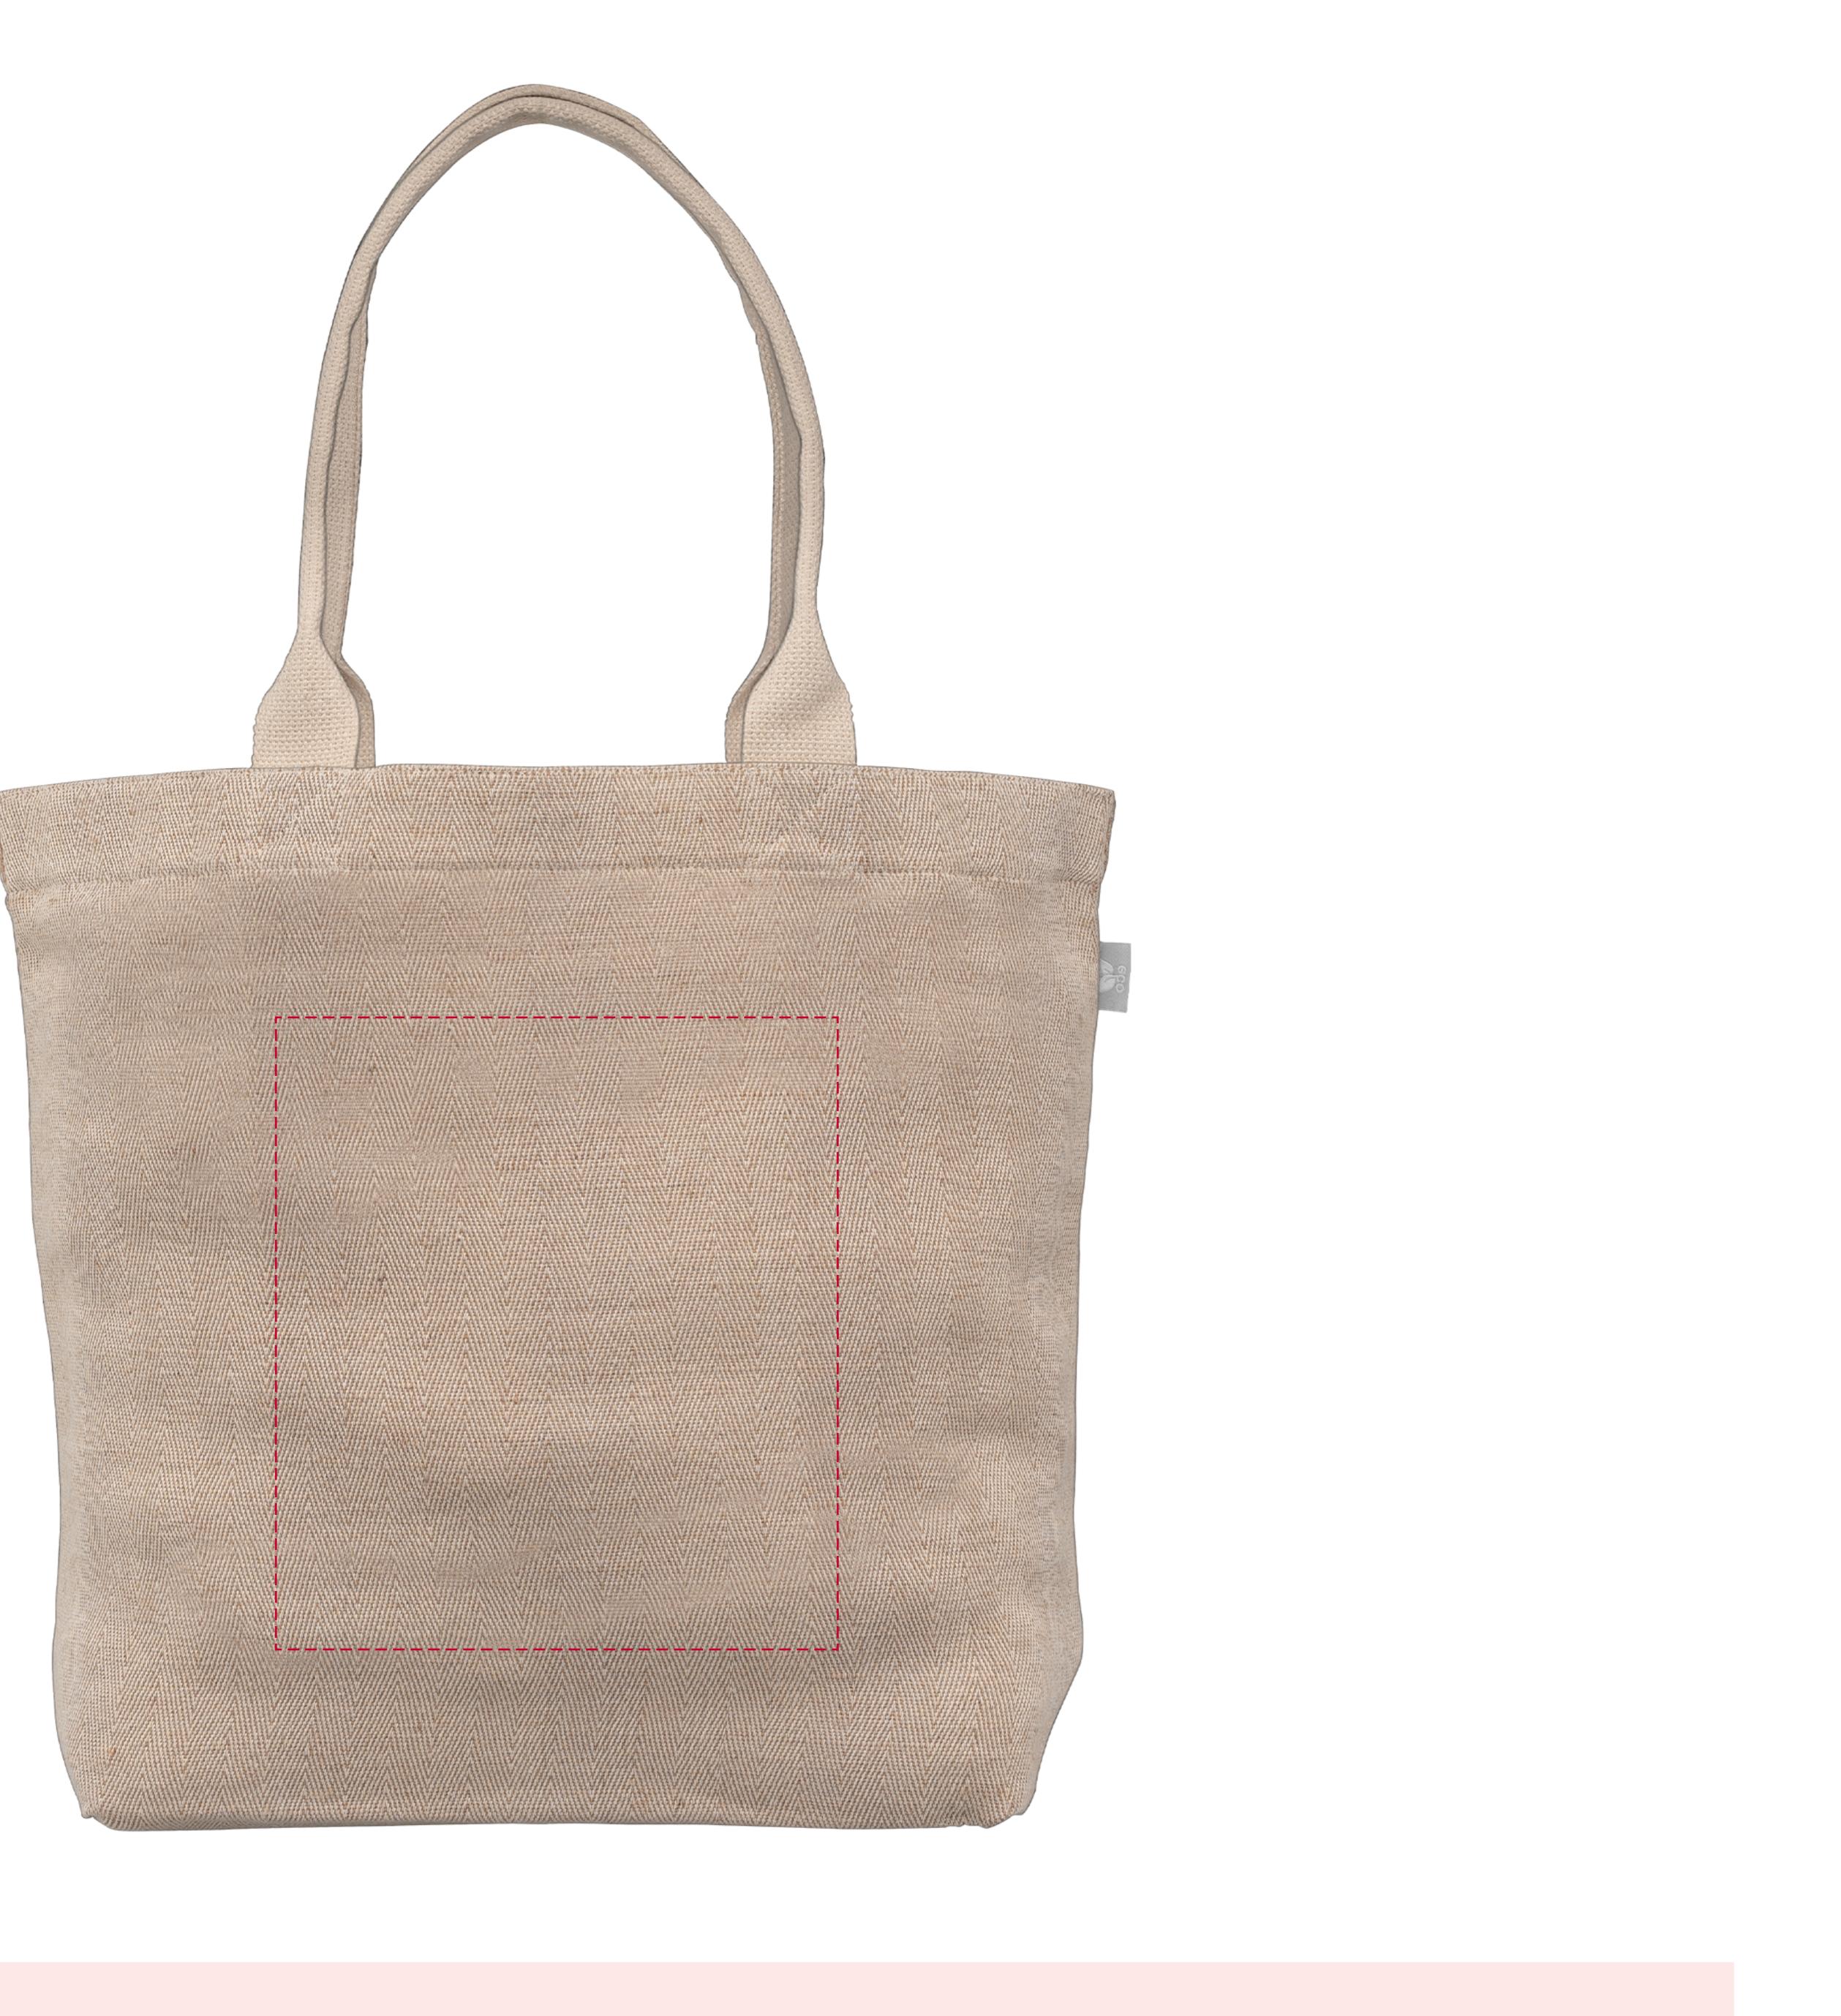

## YOUR VISUAL PROOF

## **Scale** 100%

**Print area** 203.2 x 228.6 mm **Logo size** xx x xxmm

Order Reference Date created Created by

XXXXXX xx/xx/xx XX

Product Colour Branding 247155 Natural Spot Colour (1 col. max.)

## **PANTONE®** Colours

**PANTONE**® XXXc

## **Artwork Advisories**

Artwork may distort due to the coarse texture.

It is the customer's responsibility to ensure that the proof is correct in all areas. Please be sure to double-check spelling, grammar, layout and design before approving artwork. Due to the variation in monitor colours and adjustments, PDF proofs may not provide an accurate colour representation of the final product & printed work. Once artwork is approved, your order will be processed based on the above unless any amendments are made. All orders are subject to our terms and conditions.