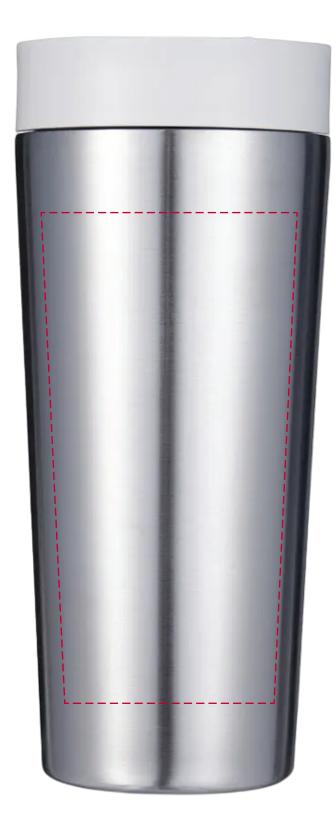

## YOUR VISUAL PROOF (1 of 2)

Order Reference xxxxxx

Date created xx/xx/xx

Created by xx

Product **247046** 

Colour Pebble White

Branding Spot Colour (2 col. max)

/ Full Colour

## YOUR VISUAL PROOF (2 of 2)

Scale 100%

Order Reference

Date created

Created by

xxxxxx xx/xx/xx

ХX

Print area 80 x 130 mm

Logo size xx x xx mm

Branding Spot Colour (2 col. max)

/ Full Colour