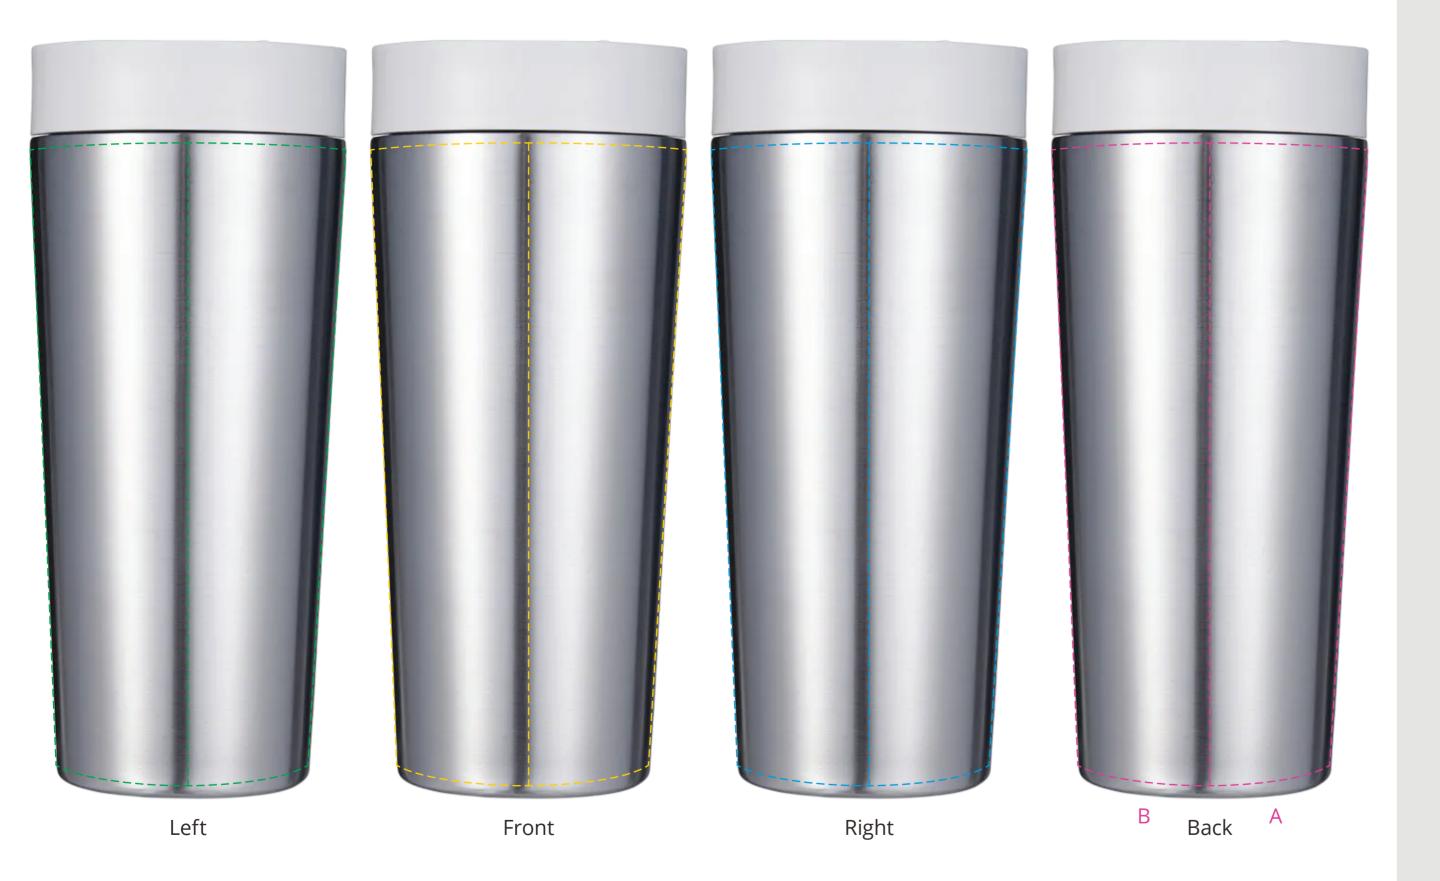

## YOUR VISUAL PROOF (1 of 2)

For Visual Purposes Only Please see page 2 for actual artwork size.

Order Reference

Date created

Created by

xxxxxx xx/xx/xx xx

Product

247046

Colour

Pebble White

Branding

**Full Colour** 