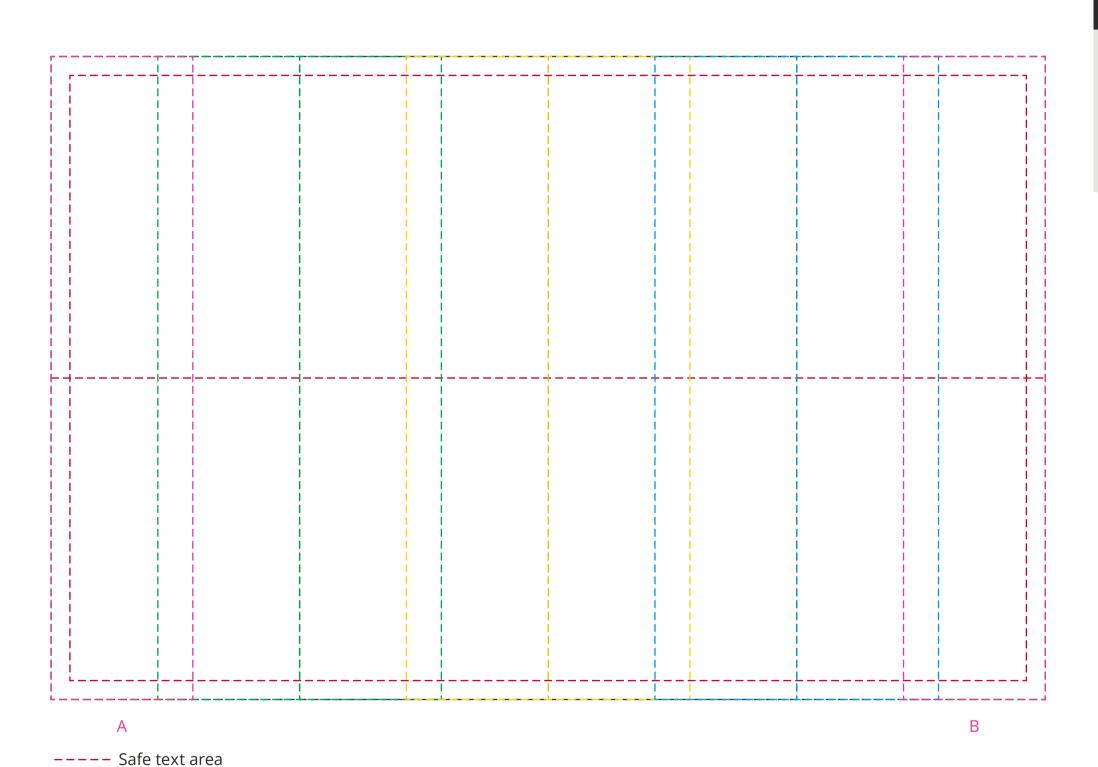

## YOUR VISUAL PROOF (2 of 2)

---- Print area

Scale **100**%

Order Reference
Date created
Created by

xxxxxx xx/xx/xx

XX

Print area Logo size 263 x 170 mm

Branding

xx x xx mm

**Full Colour**