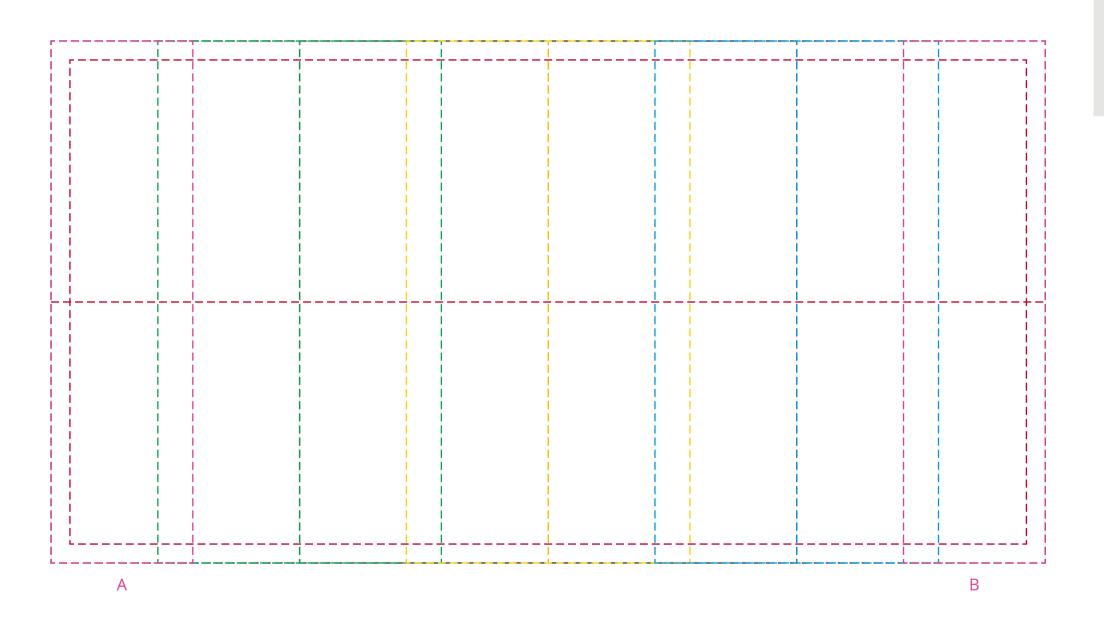

## YOUR VISUAL PROOF (2 of 2)

Scale **100%** 

Order Reference
Date created
Created by

xxxxxx xx/xx/xx xx

Print area

263 x 138 mm

Logo size

xx x xx mm