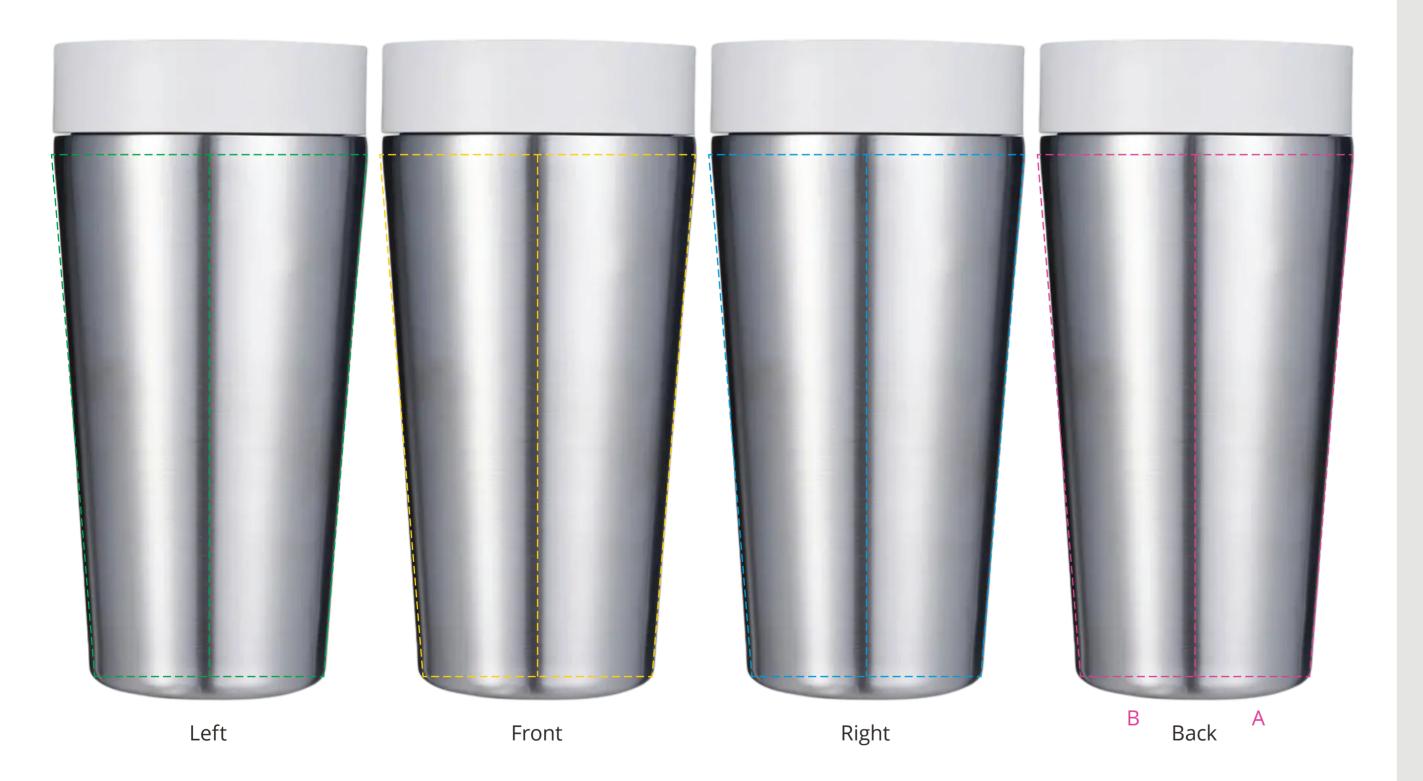

## YOUR VISUAL PROOF (1 of 2)

Order Reference XXXXXX Date created xx/xx/xx Created by

XX

Product 247040

Pebble White Colour

Branding **Full Colour** 