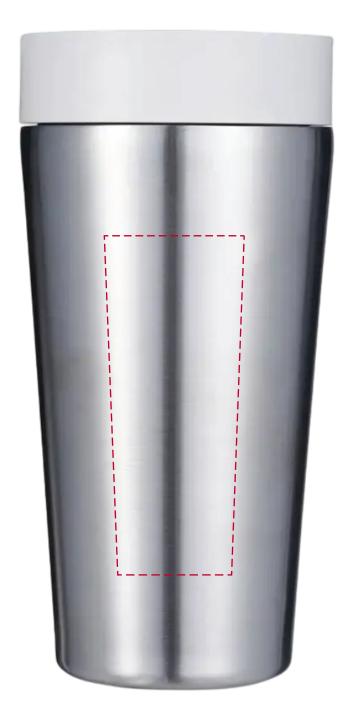

## YOUR VISUAL PROOF (1 of 2)

Order Reference xxxxxx

Date created xx/xx/xx

Created by xx

Product **247040** 

Colour Pebble White

Branding Etched

Branding **Etched**