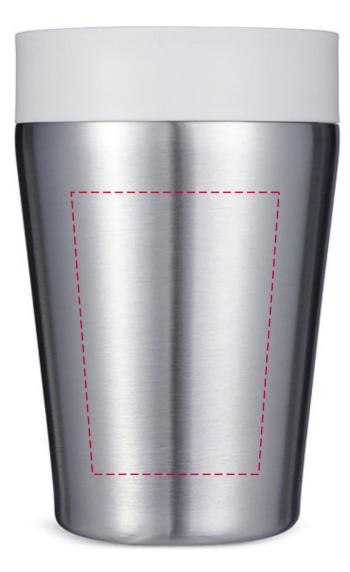

## YOUR VISUAL PROOF (1 of 2)

Order Reference xxxxxx

Date created xx/xx/xx

Created by xx

Product 247032

Colour Pebble White

Branding Spot Colour (2 col. max)

/ Full Colour