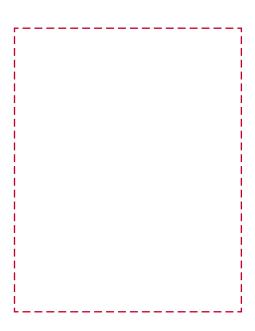

## YOUR VISUAL PROOF (2 of 2)

Scale **100**%

Order Reference

Date created

xxxxxx xx/xx/xx

ХX

Created by

Print area

60 x 75 mm

Logo size xx x xx mm

Branding Spot Colour (2 col. max)

/ Full Colour