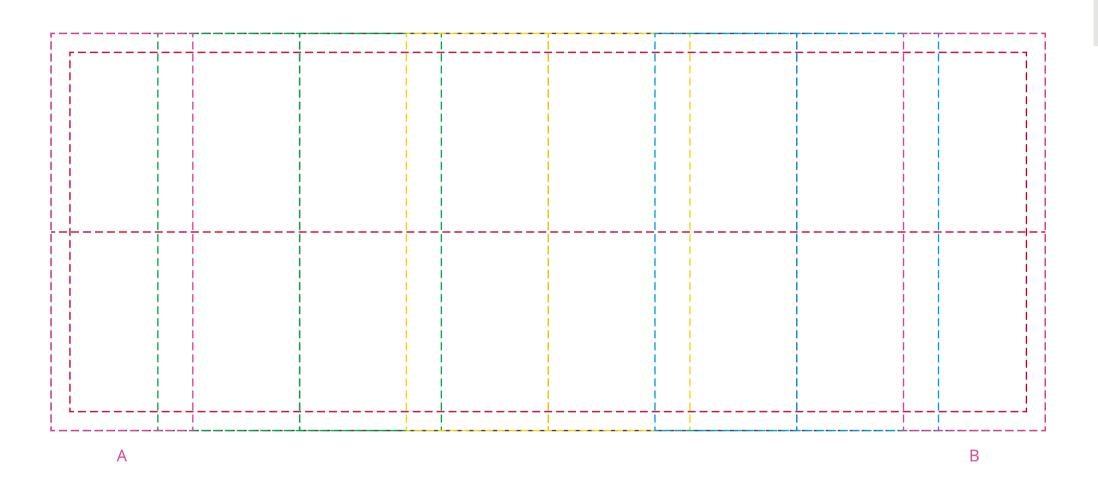

## YOUR VISUAL PROOF (2 of 2)

---- Safe text area

Scale **100**%

Order Reference
Date created
Created by

xxxxxx xx/xx/xx xx

Print area

263 x 105 mm

Logo size