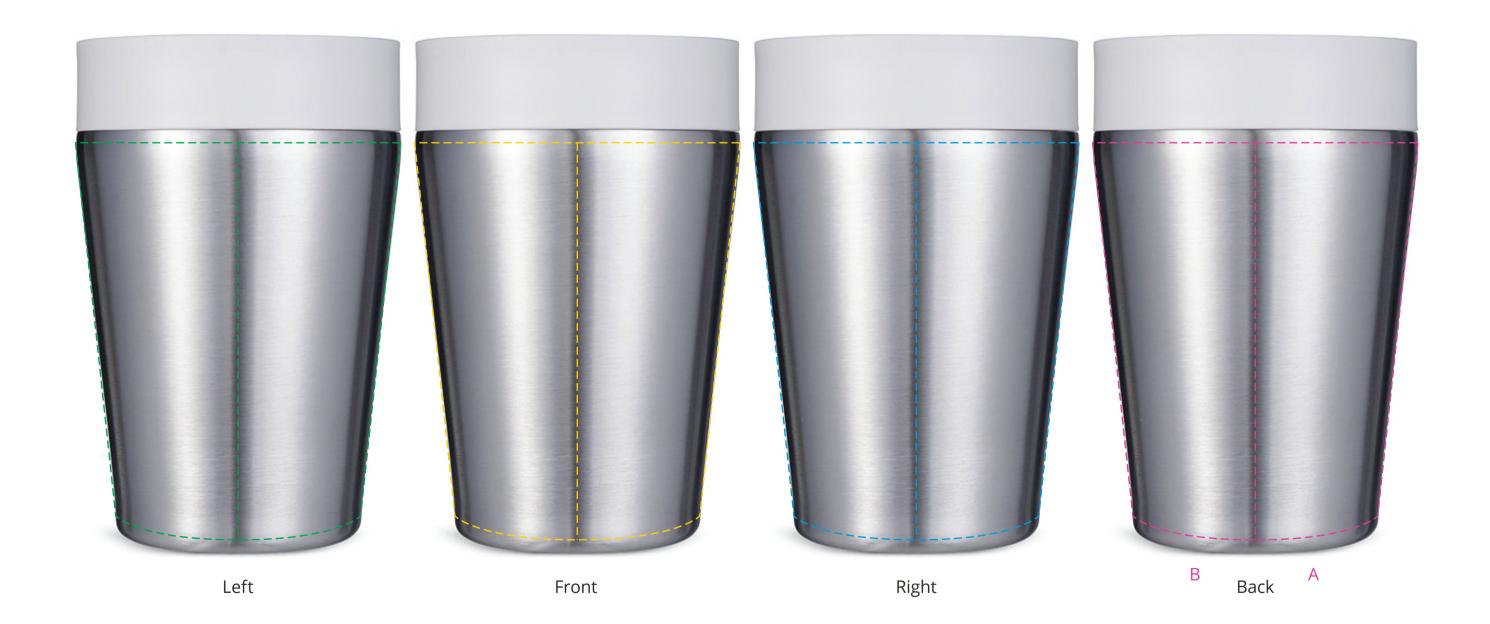

## YOUR VISUAL PROOF (1 of 2)

Order Reference Date created

Created by

xxxxxx xx/xx/xx xx

Product **247032** 

Colour Pebble White

Branding Full Colour