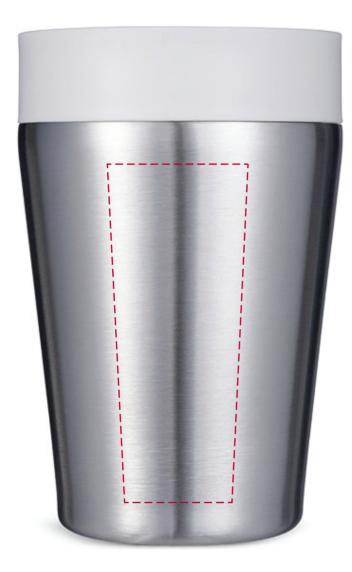

## YOUR VISUAL PROOF (1 of 2)

Order Reference xxxxxx

Date created xx/xx/xx

Created by xx

Product 247032

Colour Pebble White

Branding Etched

Branding **Etched**