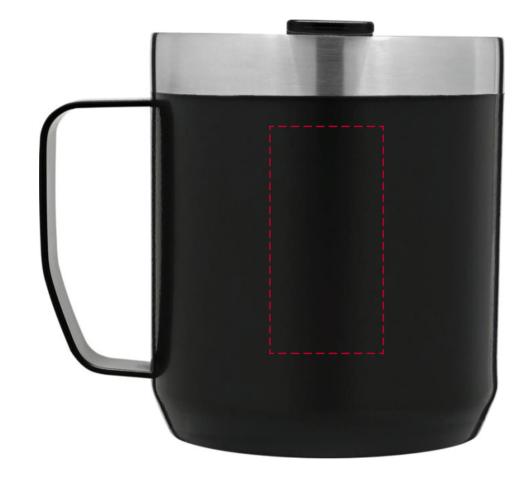

## YOUR VISUAL PROOF

Order Reference XXXXXX Date created xx/xx/xx

Created by XX

Product 247021 Black Colour

Branding Spot Colour