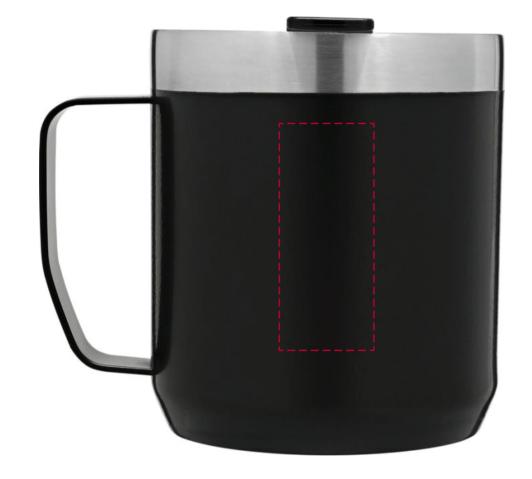

## YOUR VISUAL PROOF

Order Reference xxxxxx

Date created xx/xx/xx

Created by xx

Product 247021
Colour Black
Branding Engraved

Artwork Advisories

It is the customer's responsibility to ensure that the proof is correct in all areas. Please be sure to double-check spelling, grammar, layout and design before approving artwork. Due to the variation in monitor colours and adjustments, PDF proofs may not provide an accurate colour representation of the final product & printed work. Once artwork is approved, your order will be processed based on the above unless any amendments are made. All orders are subject to our terms and conditions.