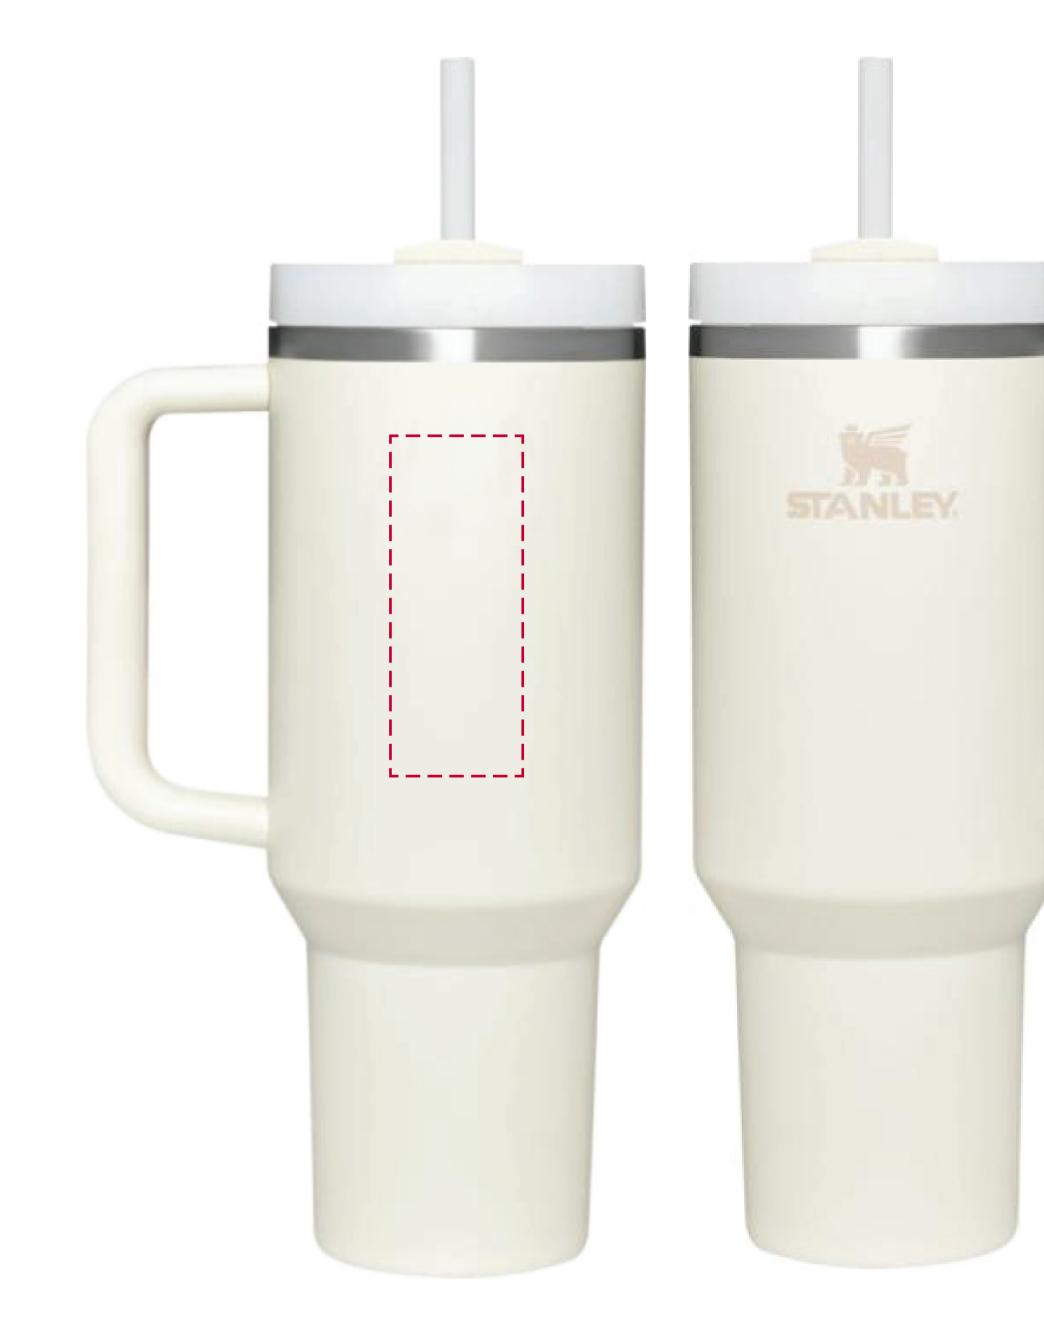

## YOUR VISUAL PROOF

Order ReferencexxxxxDate createdxx/xx/xxCreated byxx

Product247020ColourCreamBrandingEngraved