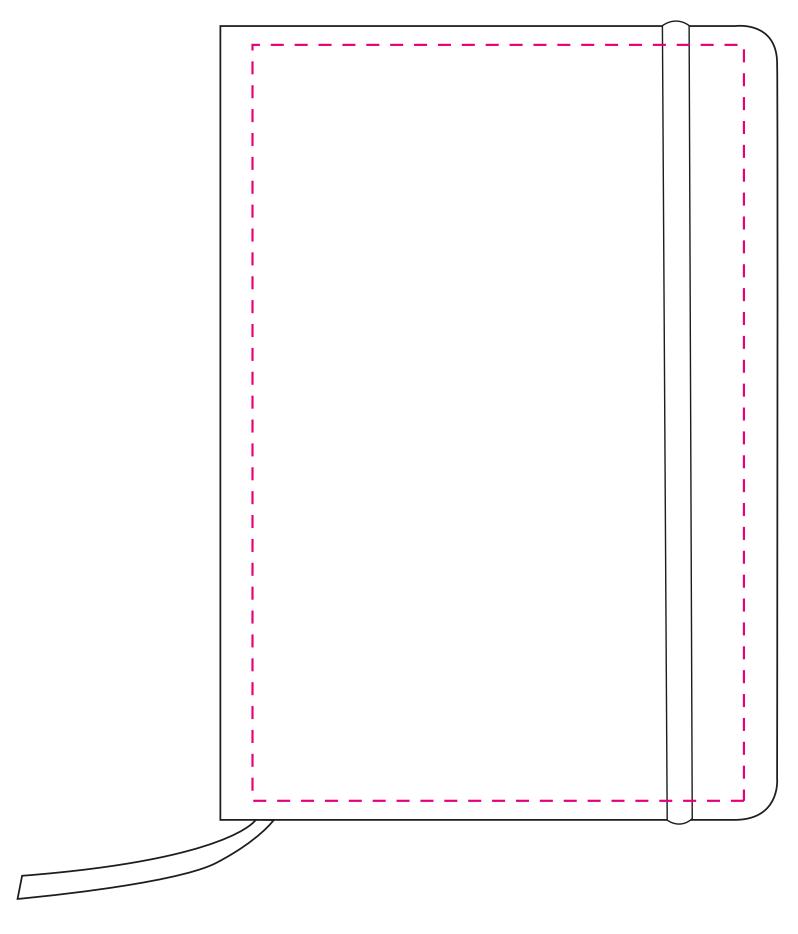

### PANTONE® Colours

XXXXXX XX/XX/XX XX TM Product Code: 247014 Product Colour: xxx Branding Option: Spot Colour / Full Colour Print Area Size: 200 x 130 mm

Logo Size: xx x xx mm