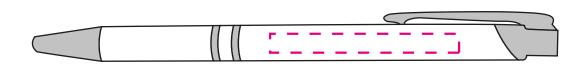

### PANTONE® Colours

XXXXXX XX/XX/XX XX TM Product Code: 247014 Product Colour: xxx Branding Option: Spot Colour / Full Colour Print Area Size: 50 x 5 mm Logo Size: xx x xx mm