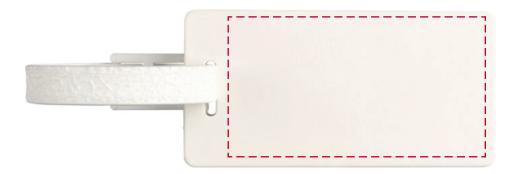

## YOUR VISUAL PROOF

Order Reference XXXXXX xx/xx/xx Date created Created by XX

246908 Product White Colour

Spot colour (3 col. max) / Branding

Full Colour