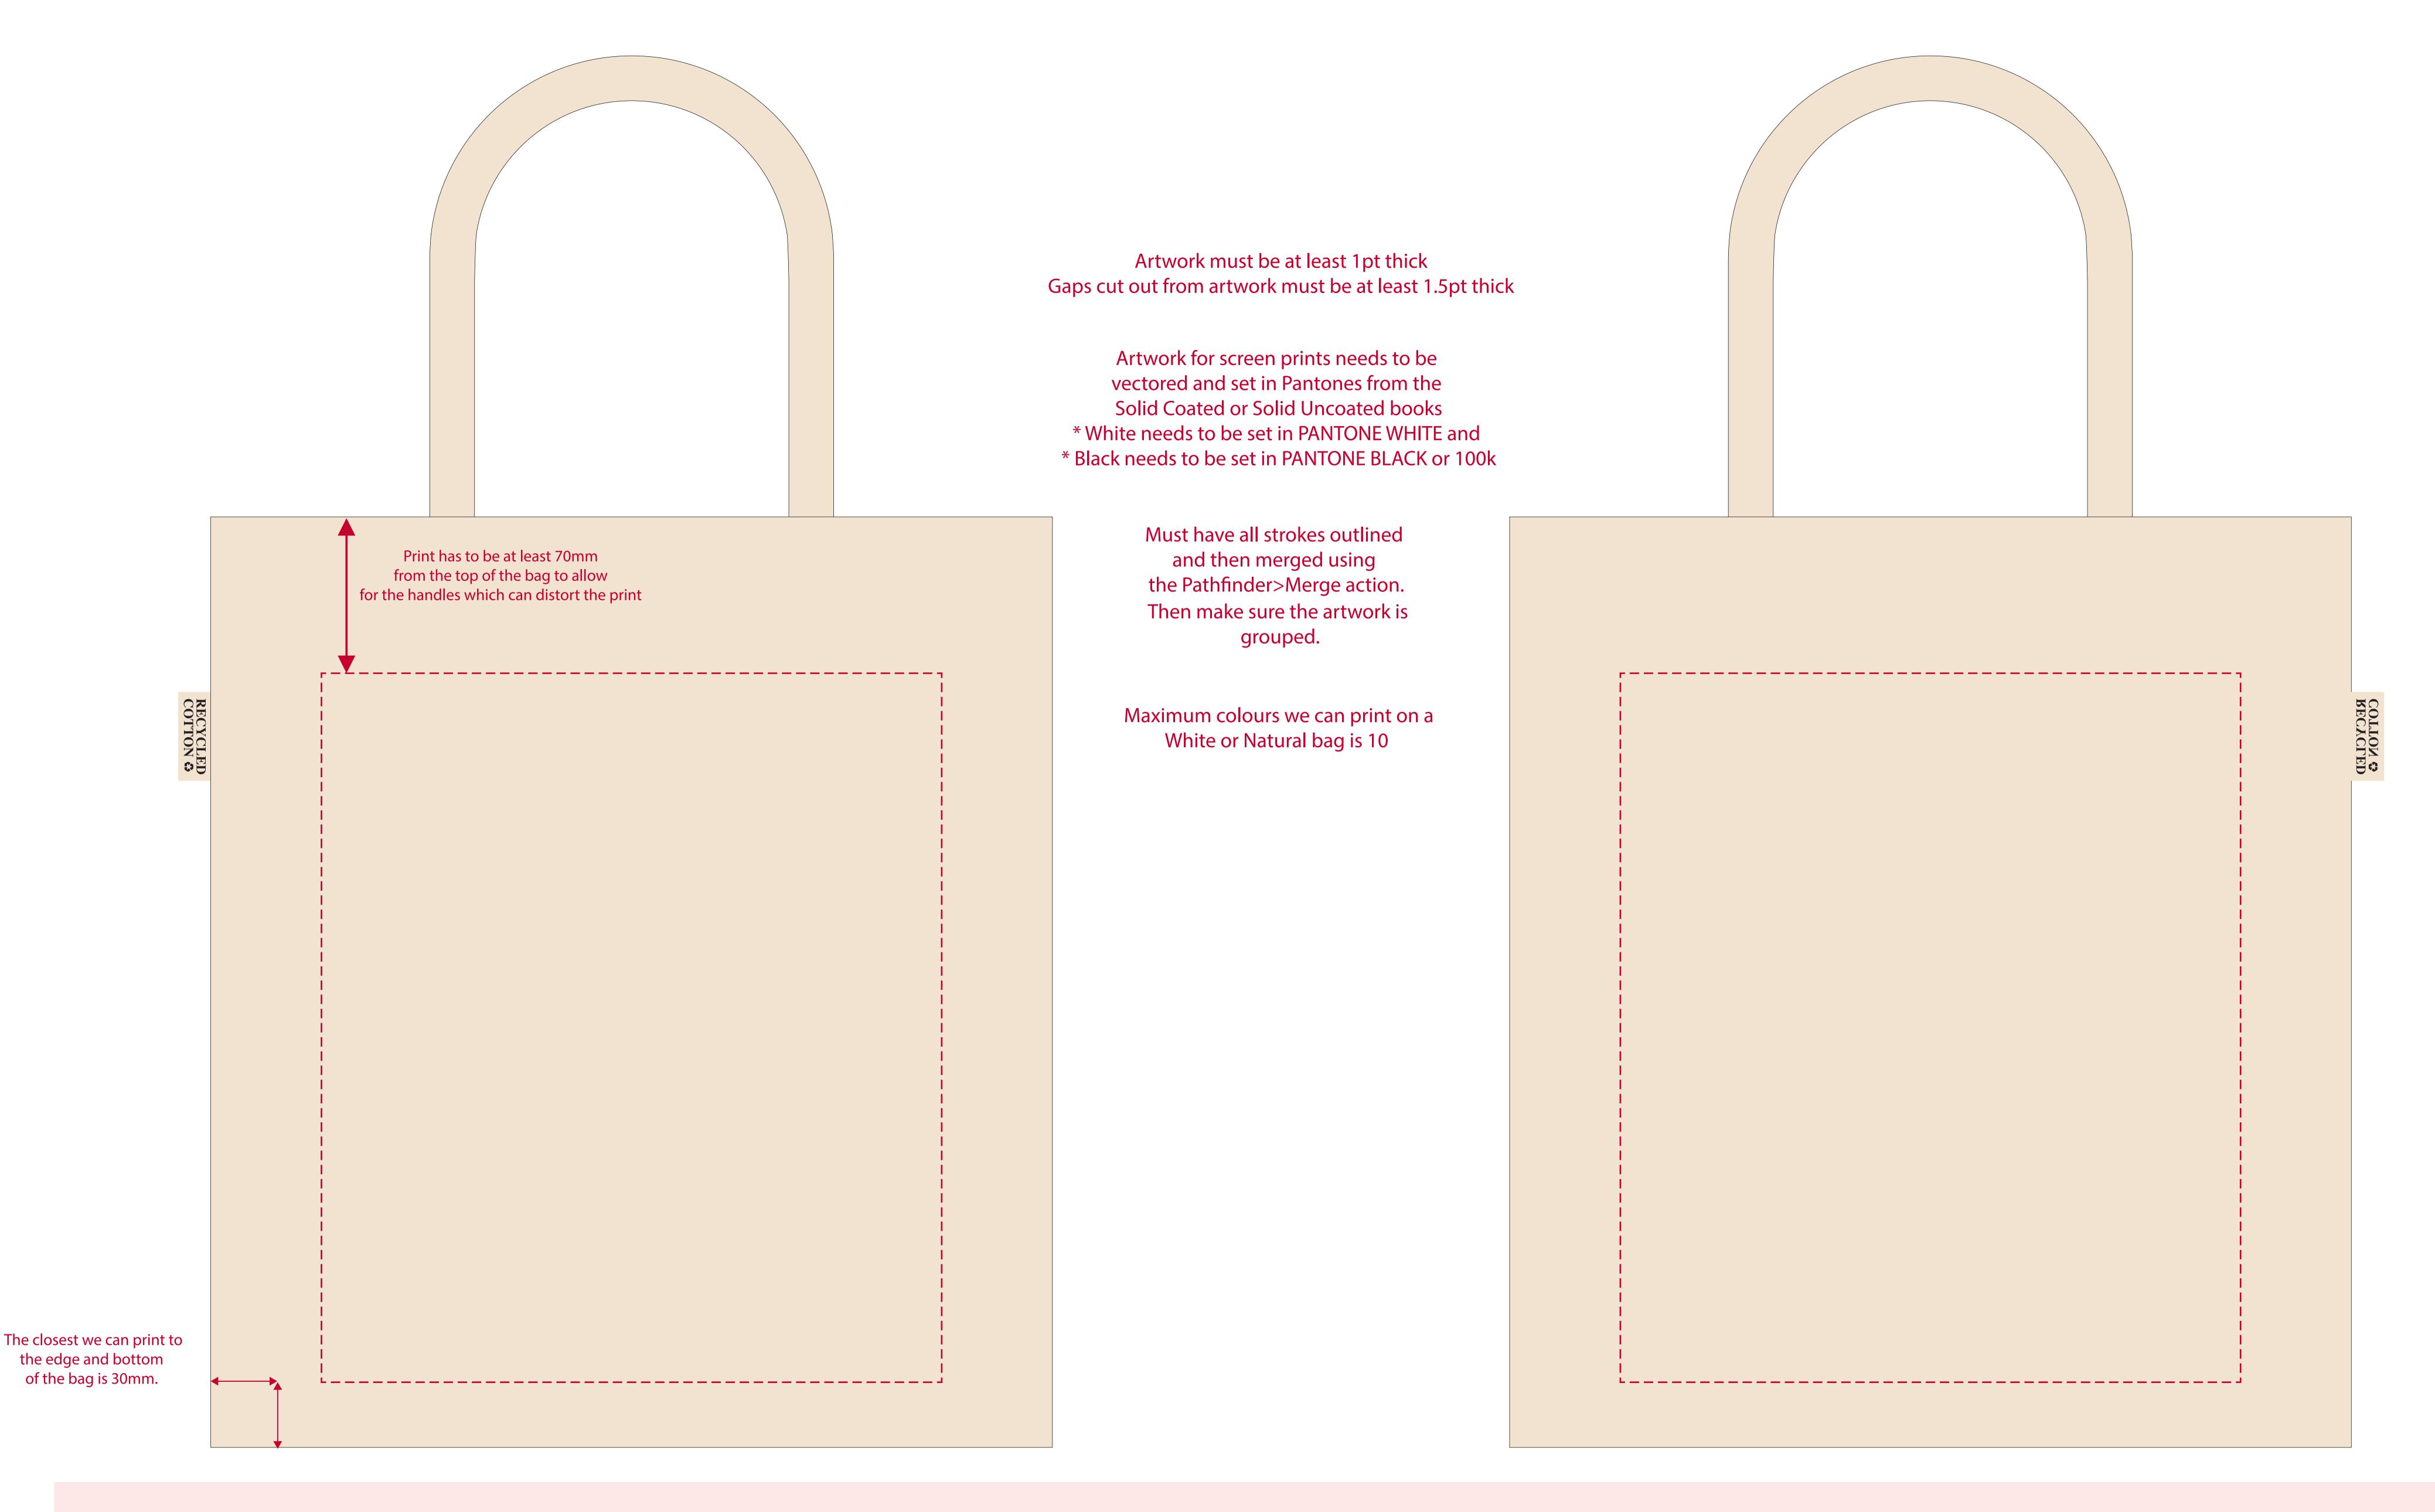

## YOUR VISUAL PROOF (1 of 2)

**Scale** 100%

Print area 280 x 320 mm

Logo size xx x xx mm

Order Reference xxxxxxx

Date created xx/xx/xx

Created by

Product 246891

XX

**Colour** Natural

**Branding** Spot Colour