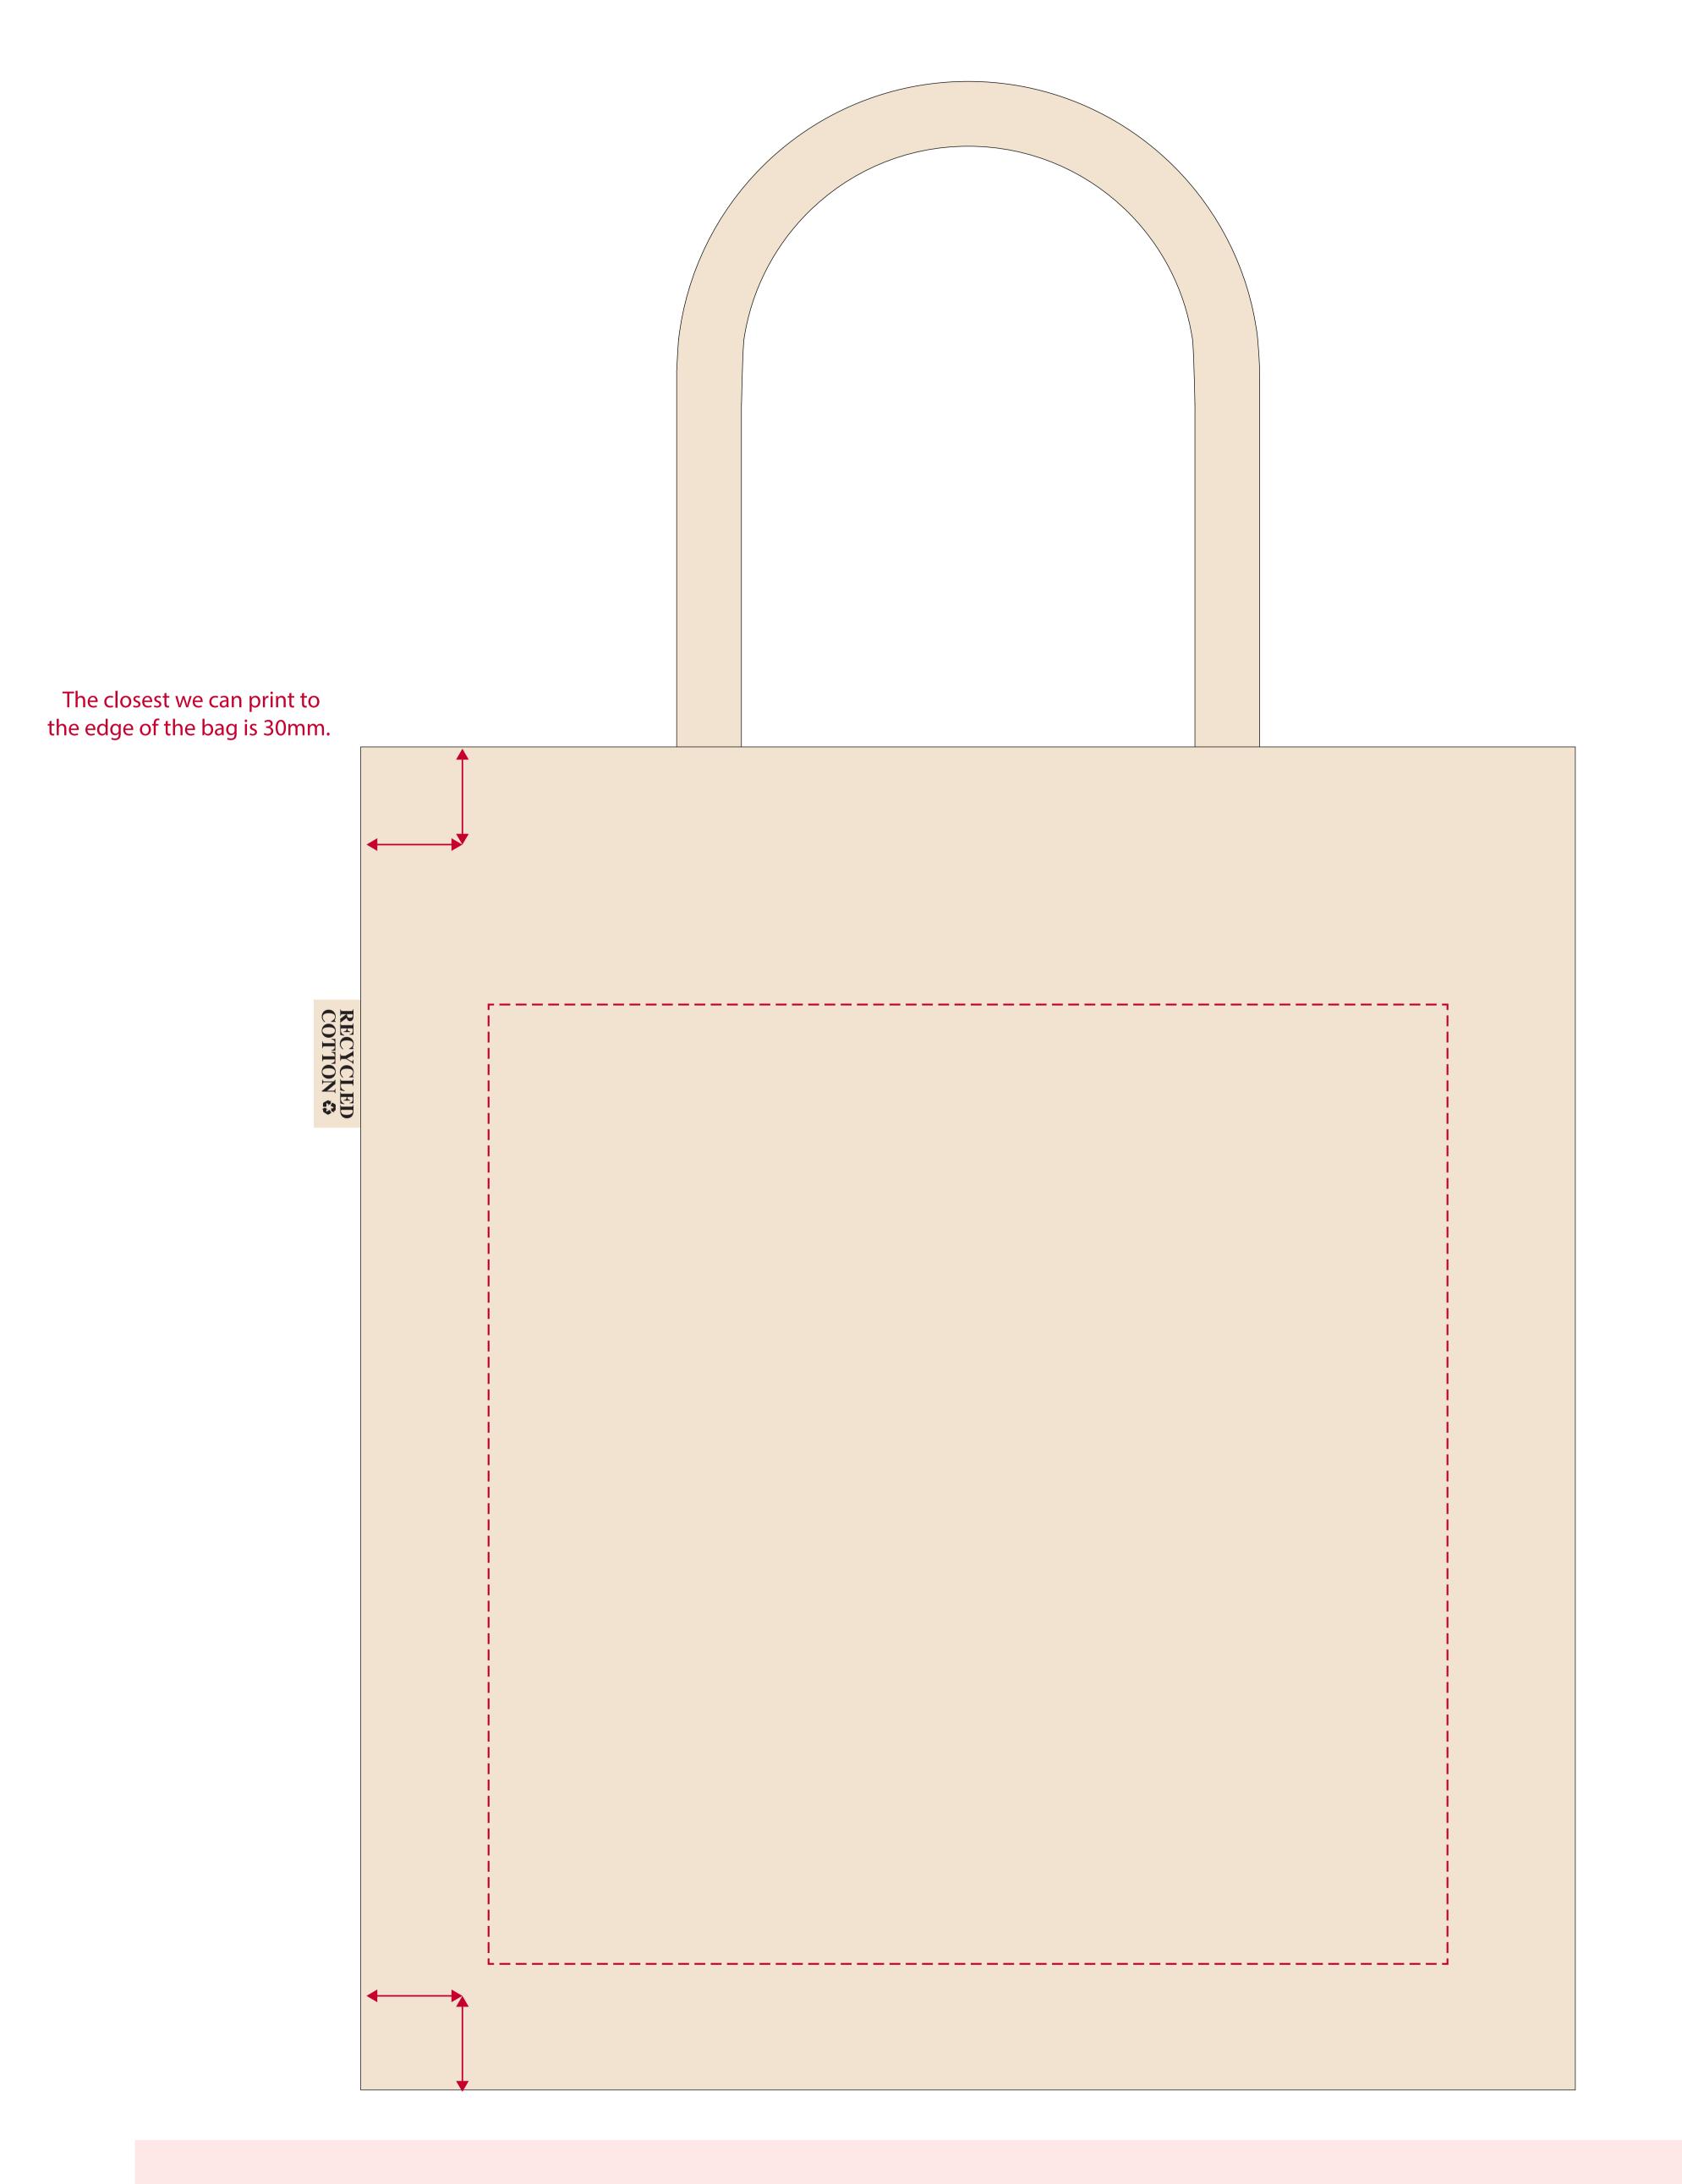

## YOUR VISUAL PROOF (1 of 2)

Scale 100% Print area 300 x 300 mm Logo size xx x xx mm

Order Reference XXXXXX xx/xx/xx Date created Created by

XX

**Product** 246891 Colour Natural

Full Colour (Transfer) Branding