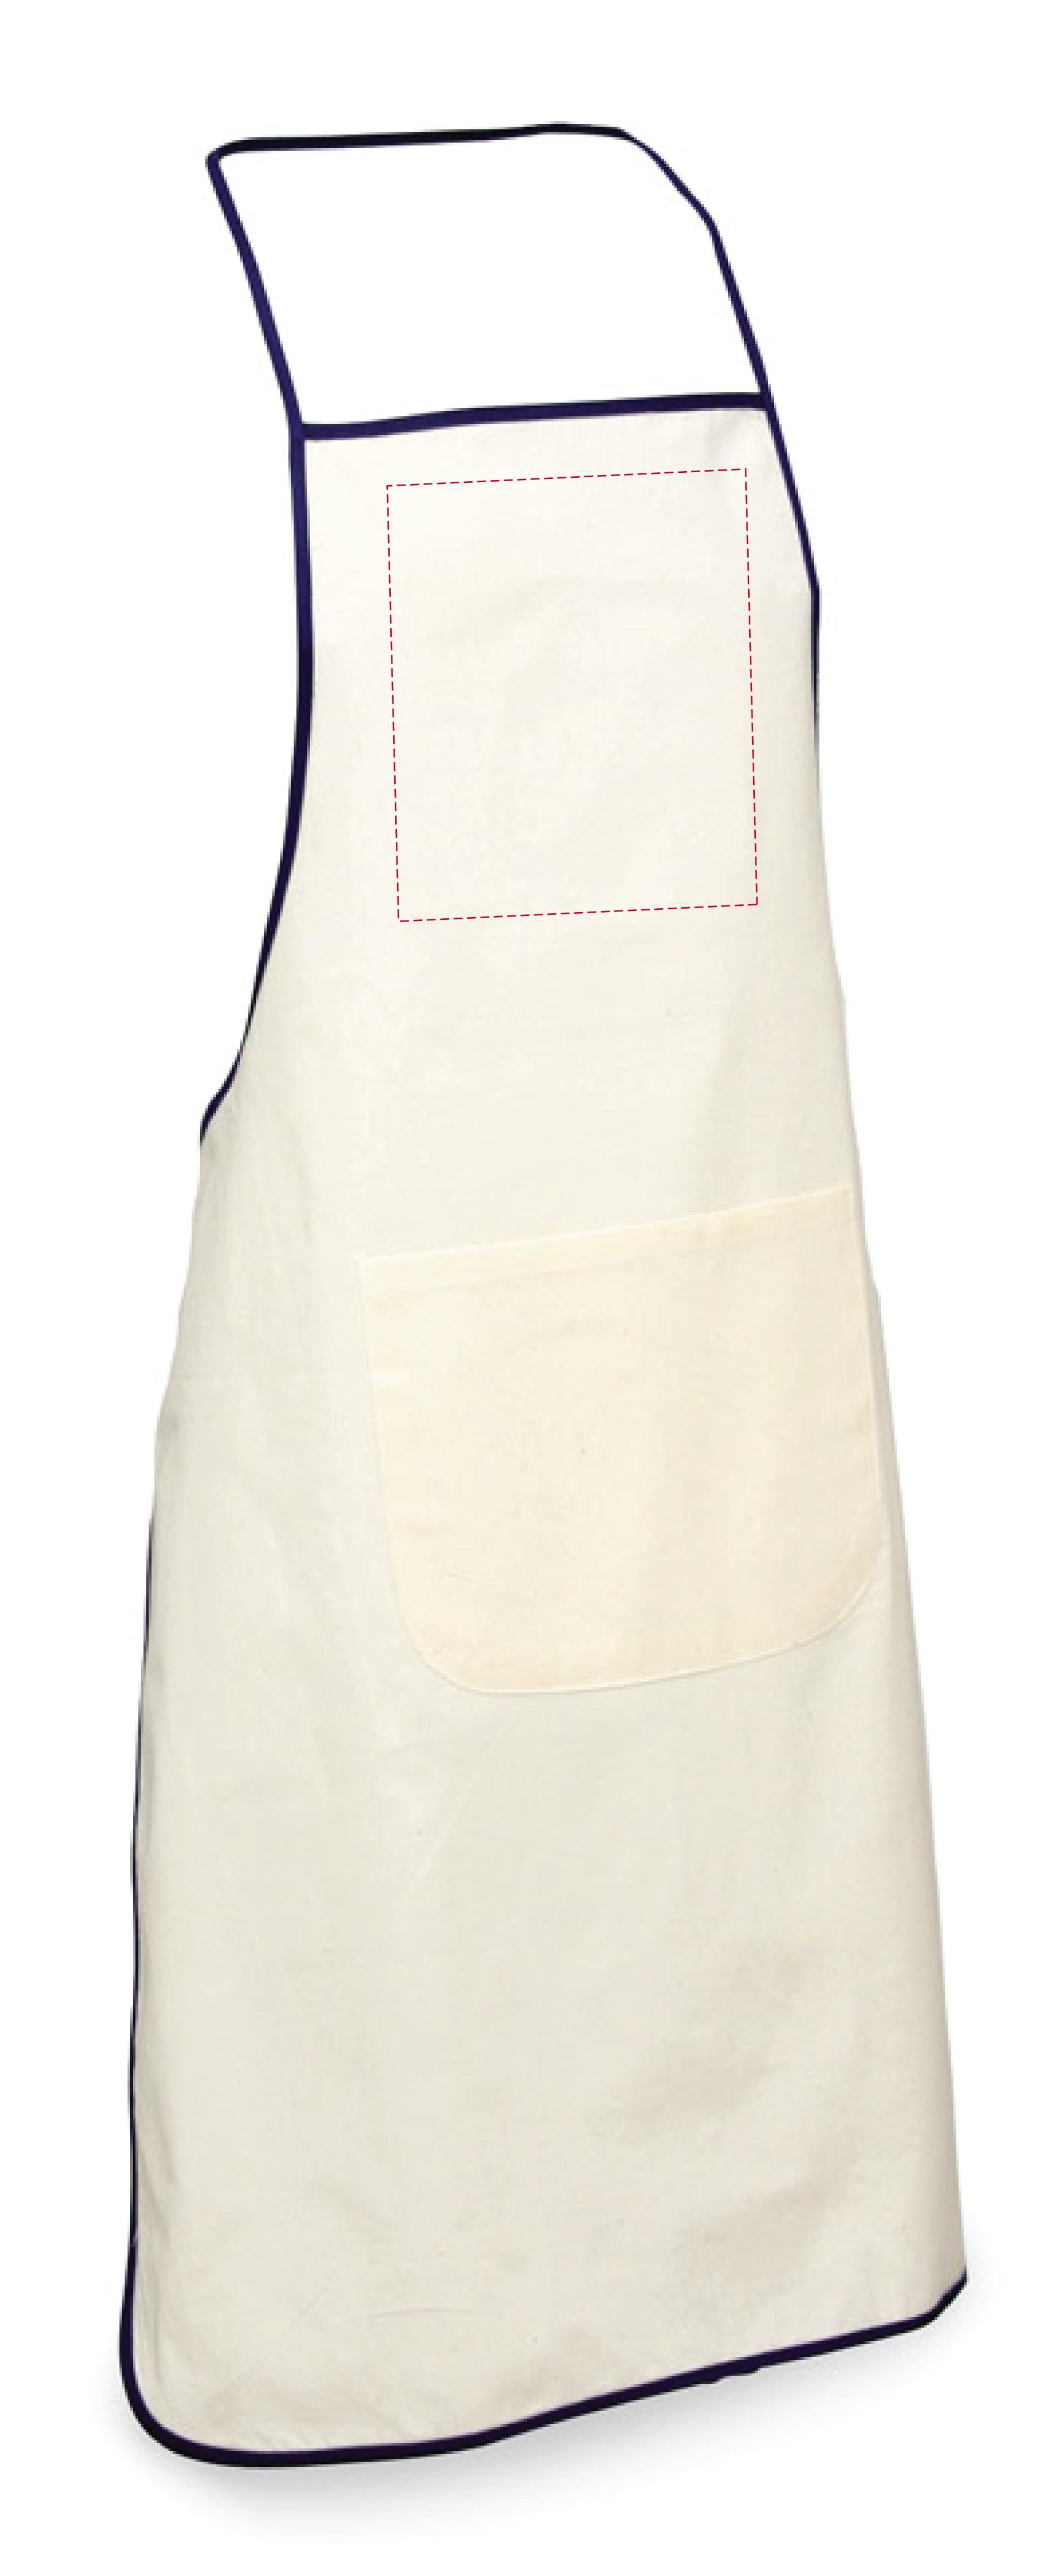

## YOUR VISUAL PROOF (1 of 2)

For Visual Purposes Only. Please see page 2 for actual artwork size.

Order Reference Date created Created by

<section-header>

Product Colour Branding 246847 Natural / Blue Spot Colour (Transfer) / Full Colour (Transfer)

## Artwork Advisories

This template is not to scale and is to be used as a guide for print size & positioning only.

When transfer printed an outline edge (keyline) may be visible.

It is the customer's responsibility to ensure that the proof is correct in all areas. Please be sure to double-check spelling, grammar, layout and design before approving artwork. Due to the variation in monitor colours and adjustments, PDF proofs may not provide an accurate colour representation **of the final product & printed work.** Once artwork is approved, your order will be processed based on the above unless any amendments are made. All orders are subject to our terms and conditions.