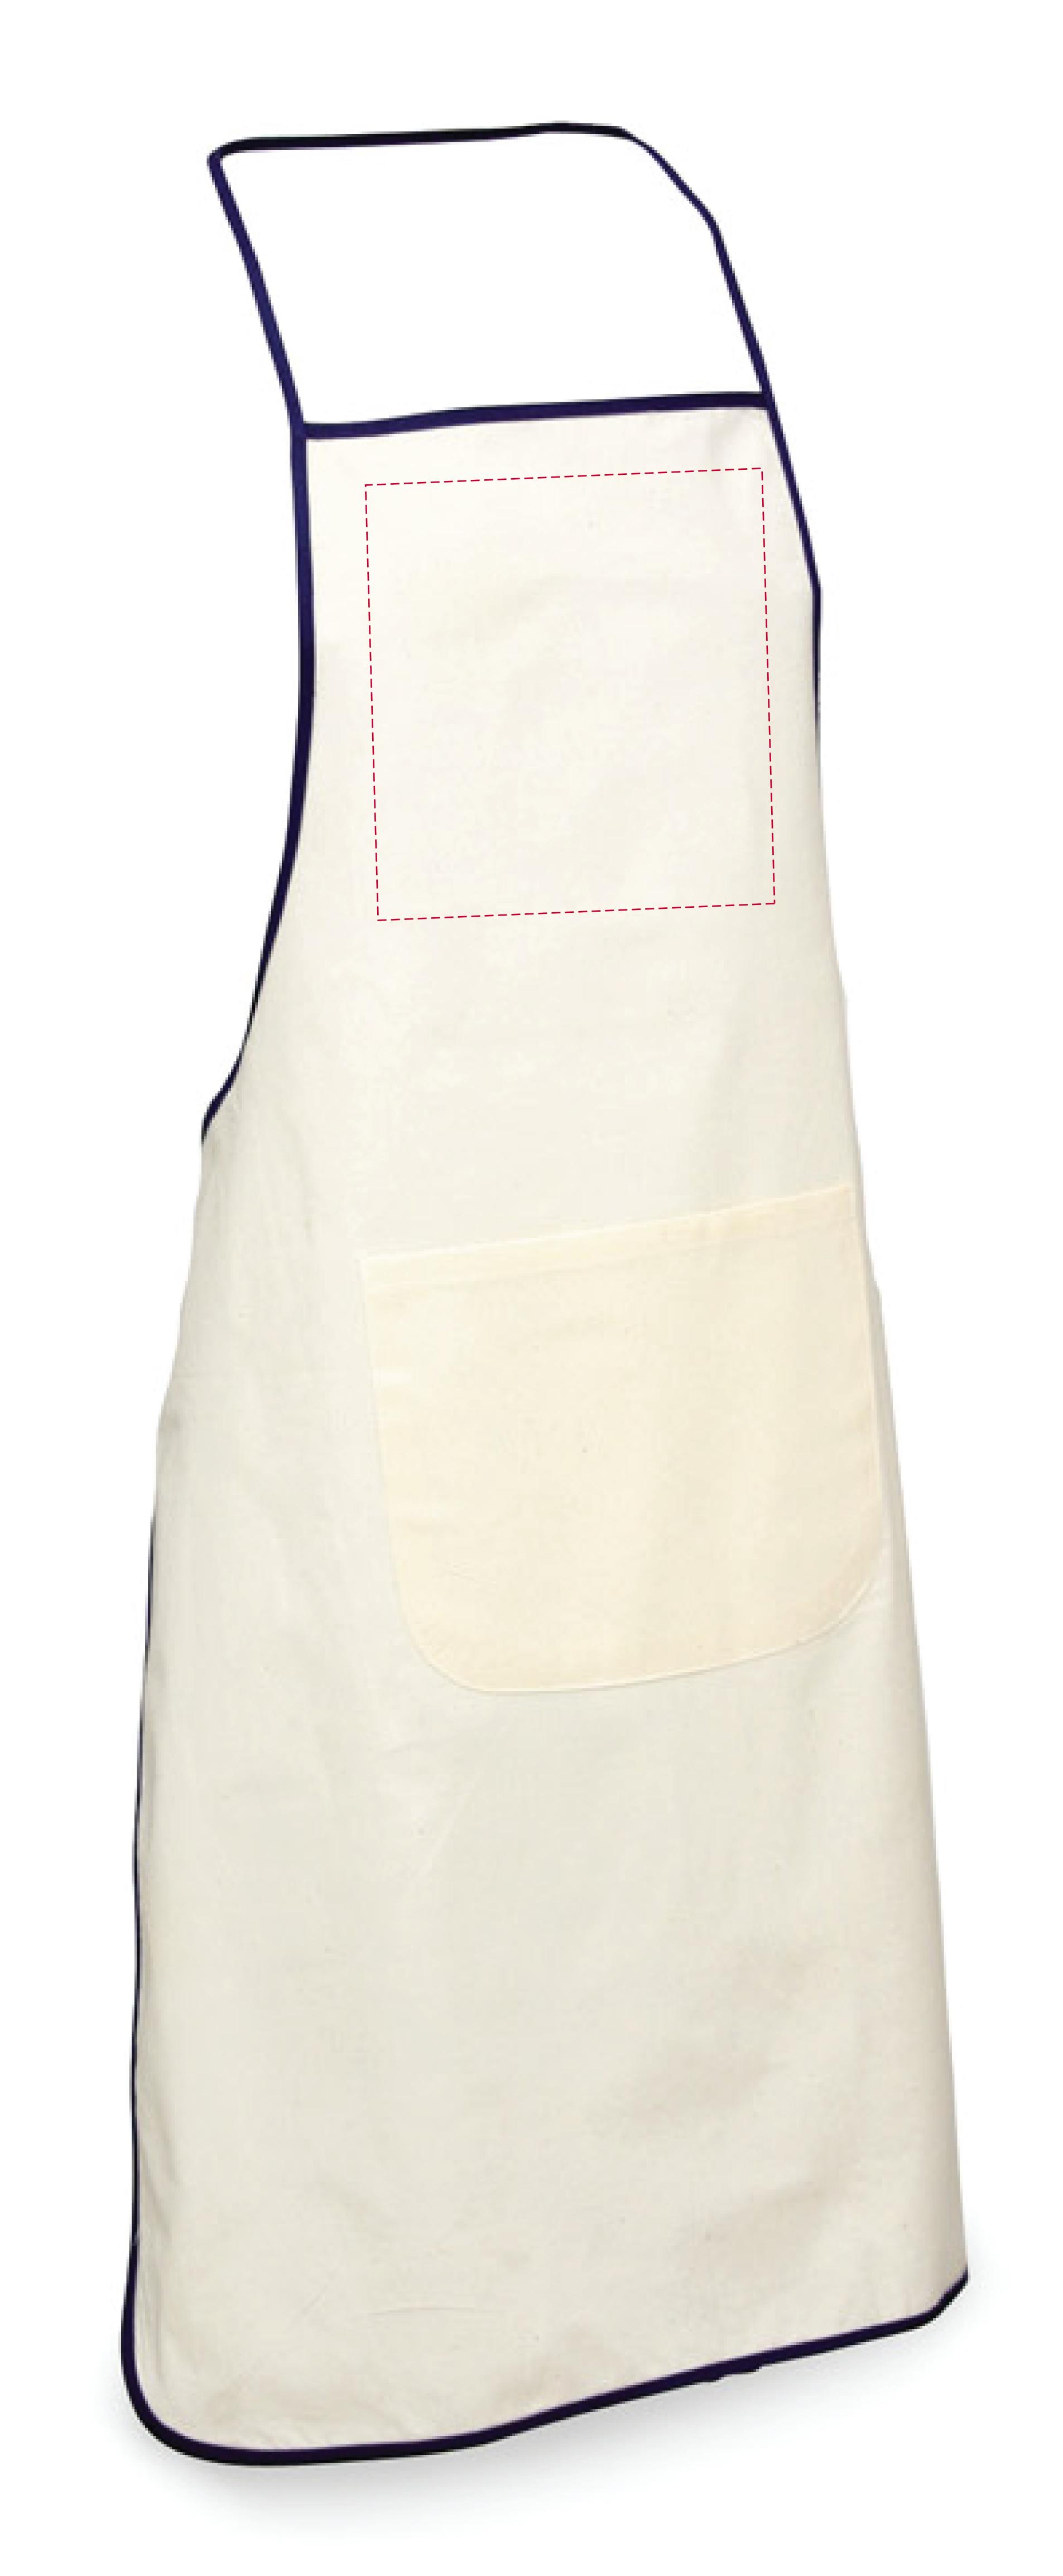

## YOUR VISUAL PROOF (1 of 2)

For Visual Purposes Only. Please see page 2 for actual artwork size.

Order Reference Date created Created by

<section-header>

Product Colour Branding 246847 Natural / Blue Embroidered

## Artwork Advisories

This template is not to scale and is to be used as a guide for print size & positioning only.

Actual embroidery appearance may differ slightly once digitised.

It is the customer's responsibility to ensure that the proof is correct in all areas. Please be sure to double-check spelling, grammar, layout and design before approving artwork. Due to the variation in monitor colours and adjustments, PDF proofs may not provide an accurate colour representation **of the final product & printed work.** Once artwork is approved, your order will be processed based on the above unless any amendments are made. All orders are subject to our terms and conditions.