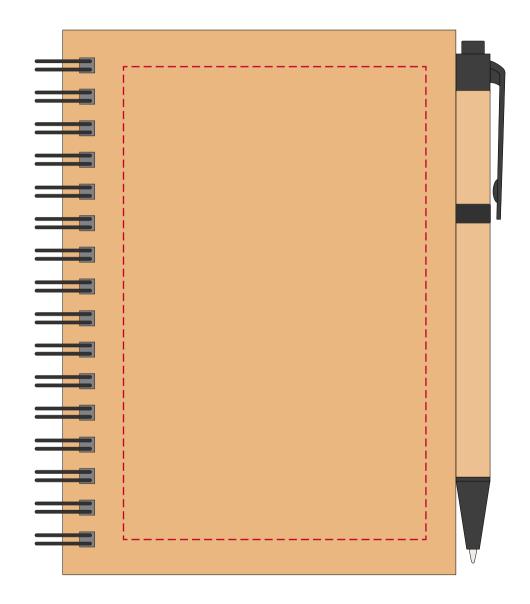

## YOUR VISUAL PROOF

Order Reference xxxxxx

Date created xx/xx/xx

Created by xx

Product 246769 Colour Natural

Branding Spot colour