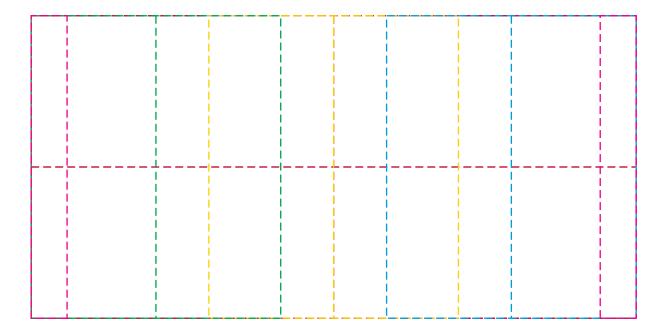

## YOUR VISUAL PROOF (2 of 2)

Order ReferencexxxxxDate createdxx/xx/xxCreated byxx

| Print area | 160 x 80mm               |
|------------|--------------------------|
| Logo size  | xx x xxmm                |
| Branding   | Spot Colour (1 col. max) |