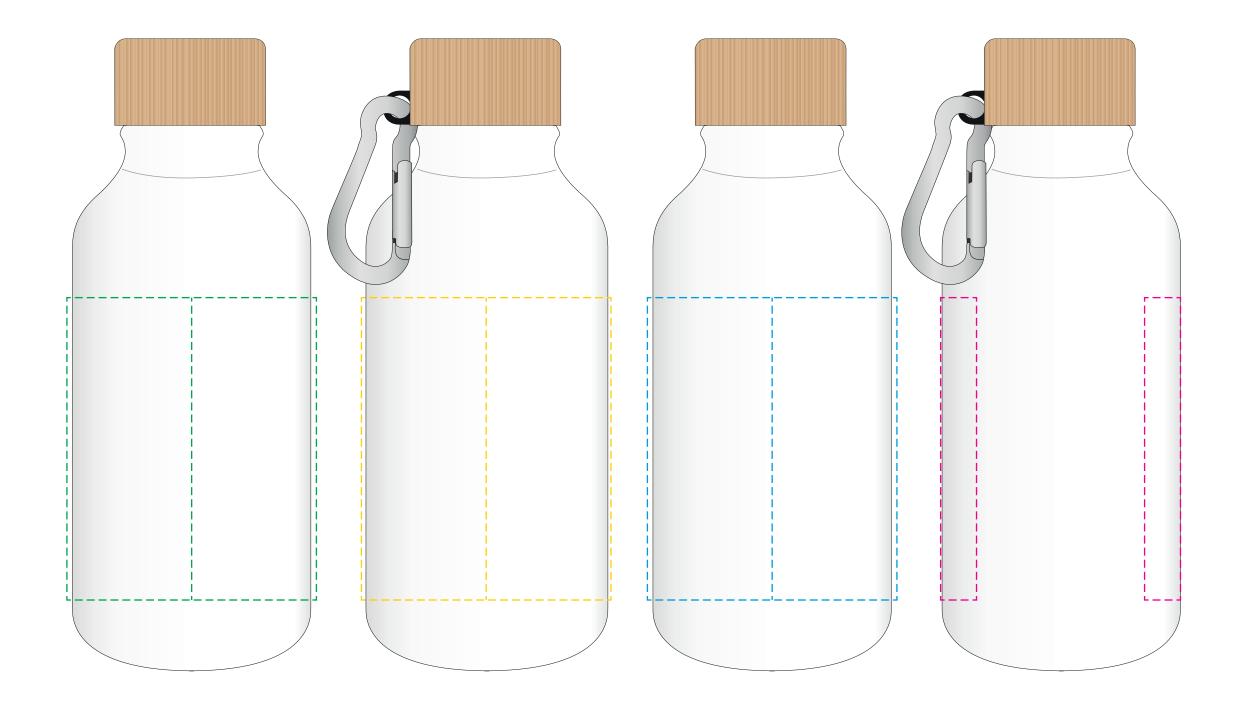

## YOUR VISUAL PROOF (1 of 2)

Order ReferencexxxxxDate createdxx/xx/xxCreated byxx

Product Colour Branding 246757 White Spot Colour (1 col. max)

## PANTONE® Colours

pantone® XXXC

Artwork Advisories

This template is not to scale and is to be used as a guide for print size & positioning only.

It is the customer's responsibility to ensure that the proof is correct in all areas. Please be sure to double-check spelling, grammar, layout and design before approving artwork. Due to the variation in monitor colours and adjustments, PDF proofs may not provide an accurate colour representation **of the final product & printed work.** Once artwork is approved, your order will be processed based on the above unless any amendments are made. All orders are subject to our terms and conditions.