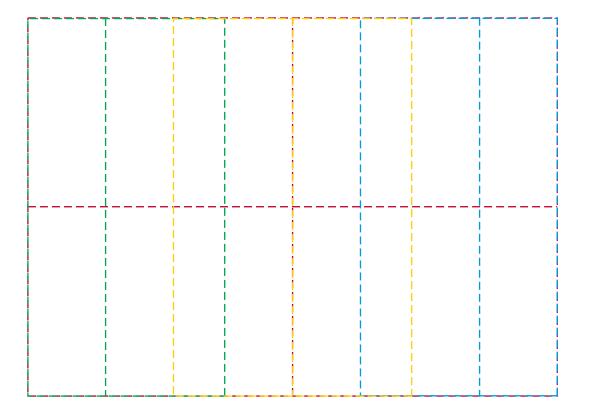

## YOUR VISUAL PROOF (2 of 2)

Order ReferencexxxxxDate createdxx/xx/xxCreated byxx

| Print area | 140 x 100 mm             |
|------------|--------------------------|
| Logo size  | xx x xxmm                |
| Branding   | Spot Colour (1 col. max) |

Visual scale 100%.