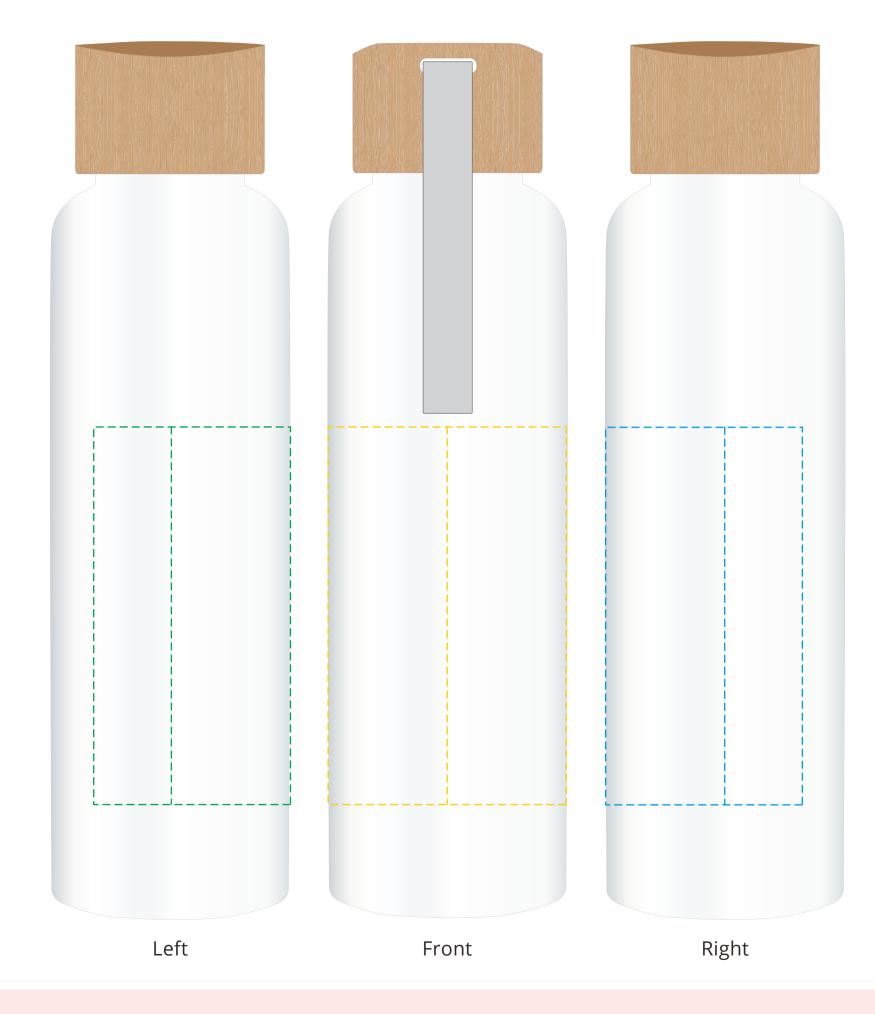

## YOUR VISUAL PROOF (1 of 2)

For Visual Purposes Only. Please see page 2 for actual artwork size.

| Order Reference | XXXXXX   |
|-----------------|----------|
| Date created    | xx/xx/xx |
| Created by      | XX       |

Product Colour 246722 Transparent / Grey /

Branding

Bamboo Spot Colour (1 col. max)

**PANTONE®** Colours

pantone® XXXC