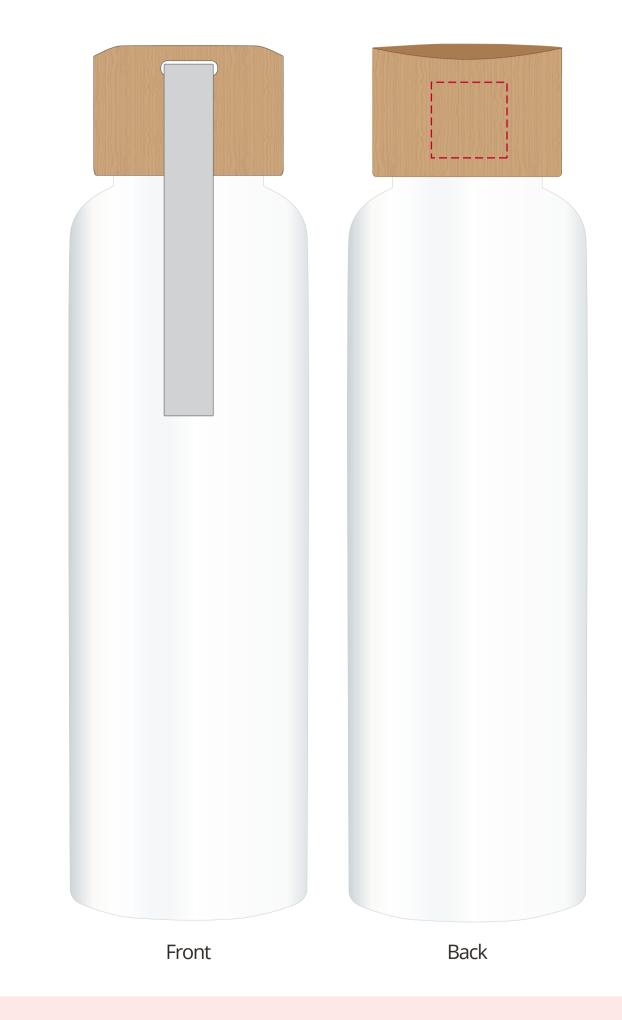

## YOUR VISUAL PROOF (1 of 2)

For Visual Purposes Only. Please see page 2 for actual artwork size.

| Order Reference | xxxxxx   |
|-----------------|----------|
| Date created    | xx/xx/xx |
| Created by      | XX       |

Product Colour 246722 Transparent / Grey / Bamboo Engraved

Branding

## YOUR VISUAL PROOF (2 of 2)

Order ReferencexxxxxDate createdxx/xx/xxCreated byxx

| Print area | 20 x 20 mm |
|------------|------------|
| Logo size  | xx x xxmm  |
| Branding   | Engraved   |

Visual scale 100%.