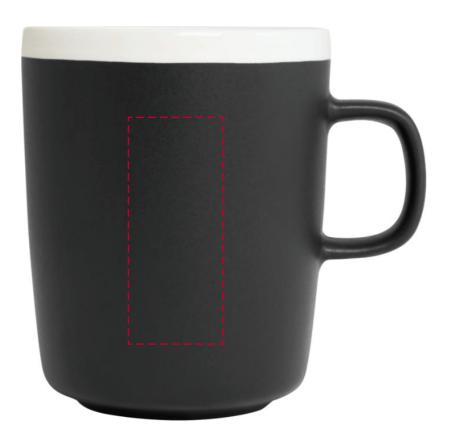

## YOUR VISUAL PROOF

Order Reference XXXXXX Date created xx/xx/xx Created by XX

Product 246675 Colour Black

**Spot Colour** Branding