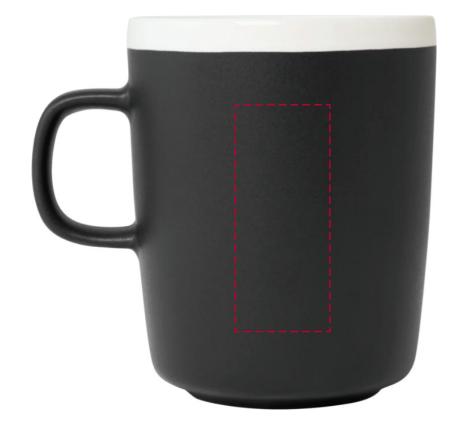

## YOUR VISUAL PROOF

Order Reference XXXXXX Date created xx/xx/xx Created by XX

Product 246675 Colour Black

**Spot Colour** Branding