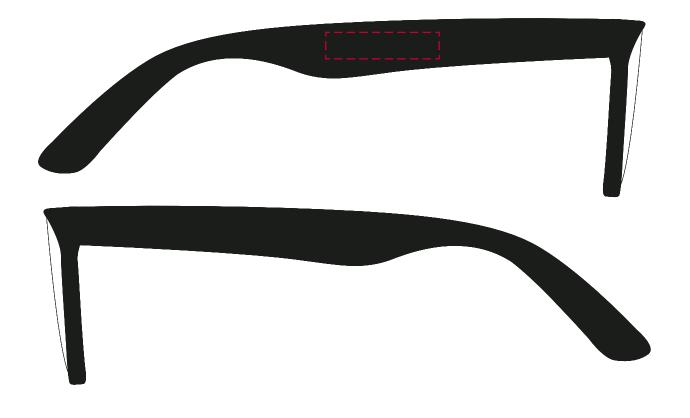

## YOUR VISUAL PROOF

Order Reference XXXXXX Date created xx/xx/xxCreated by XX

246642 Product Colour Black

Spot colour / Full Colour Branding