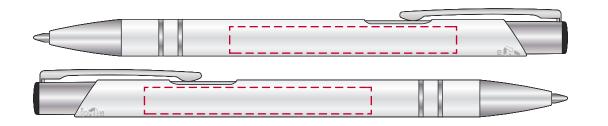

## YOUR VISUAL PROOF

Order ReferencexxxxxDate createdxx/xx/xxCreated byxx

| Product  | 246600   |
|----------|----------|
| Colour   | White    |
| Branding | Engraved |

Artwork Advisories

## Scale 100% Print area 60 x 7 mm Logo size xx x xx mm