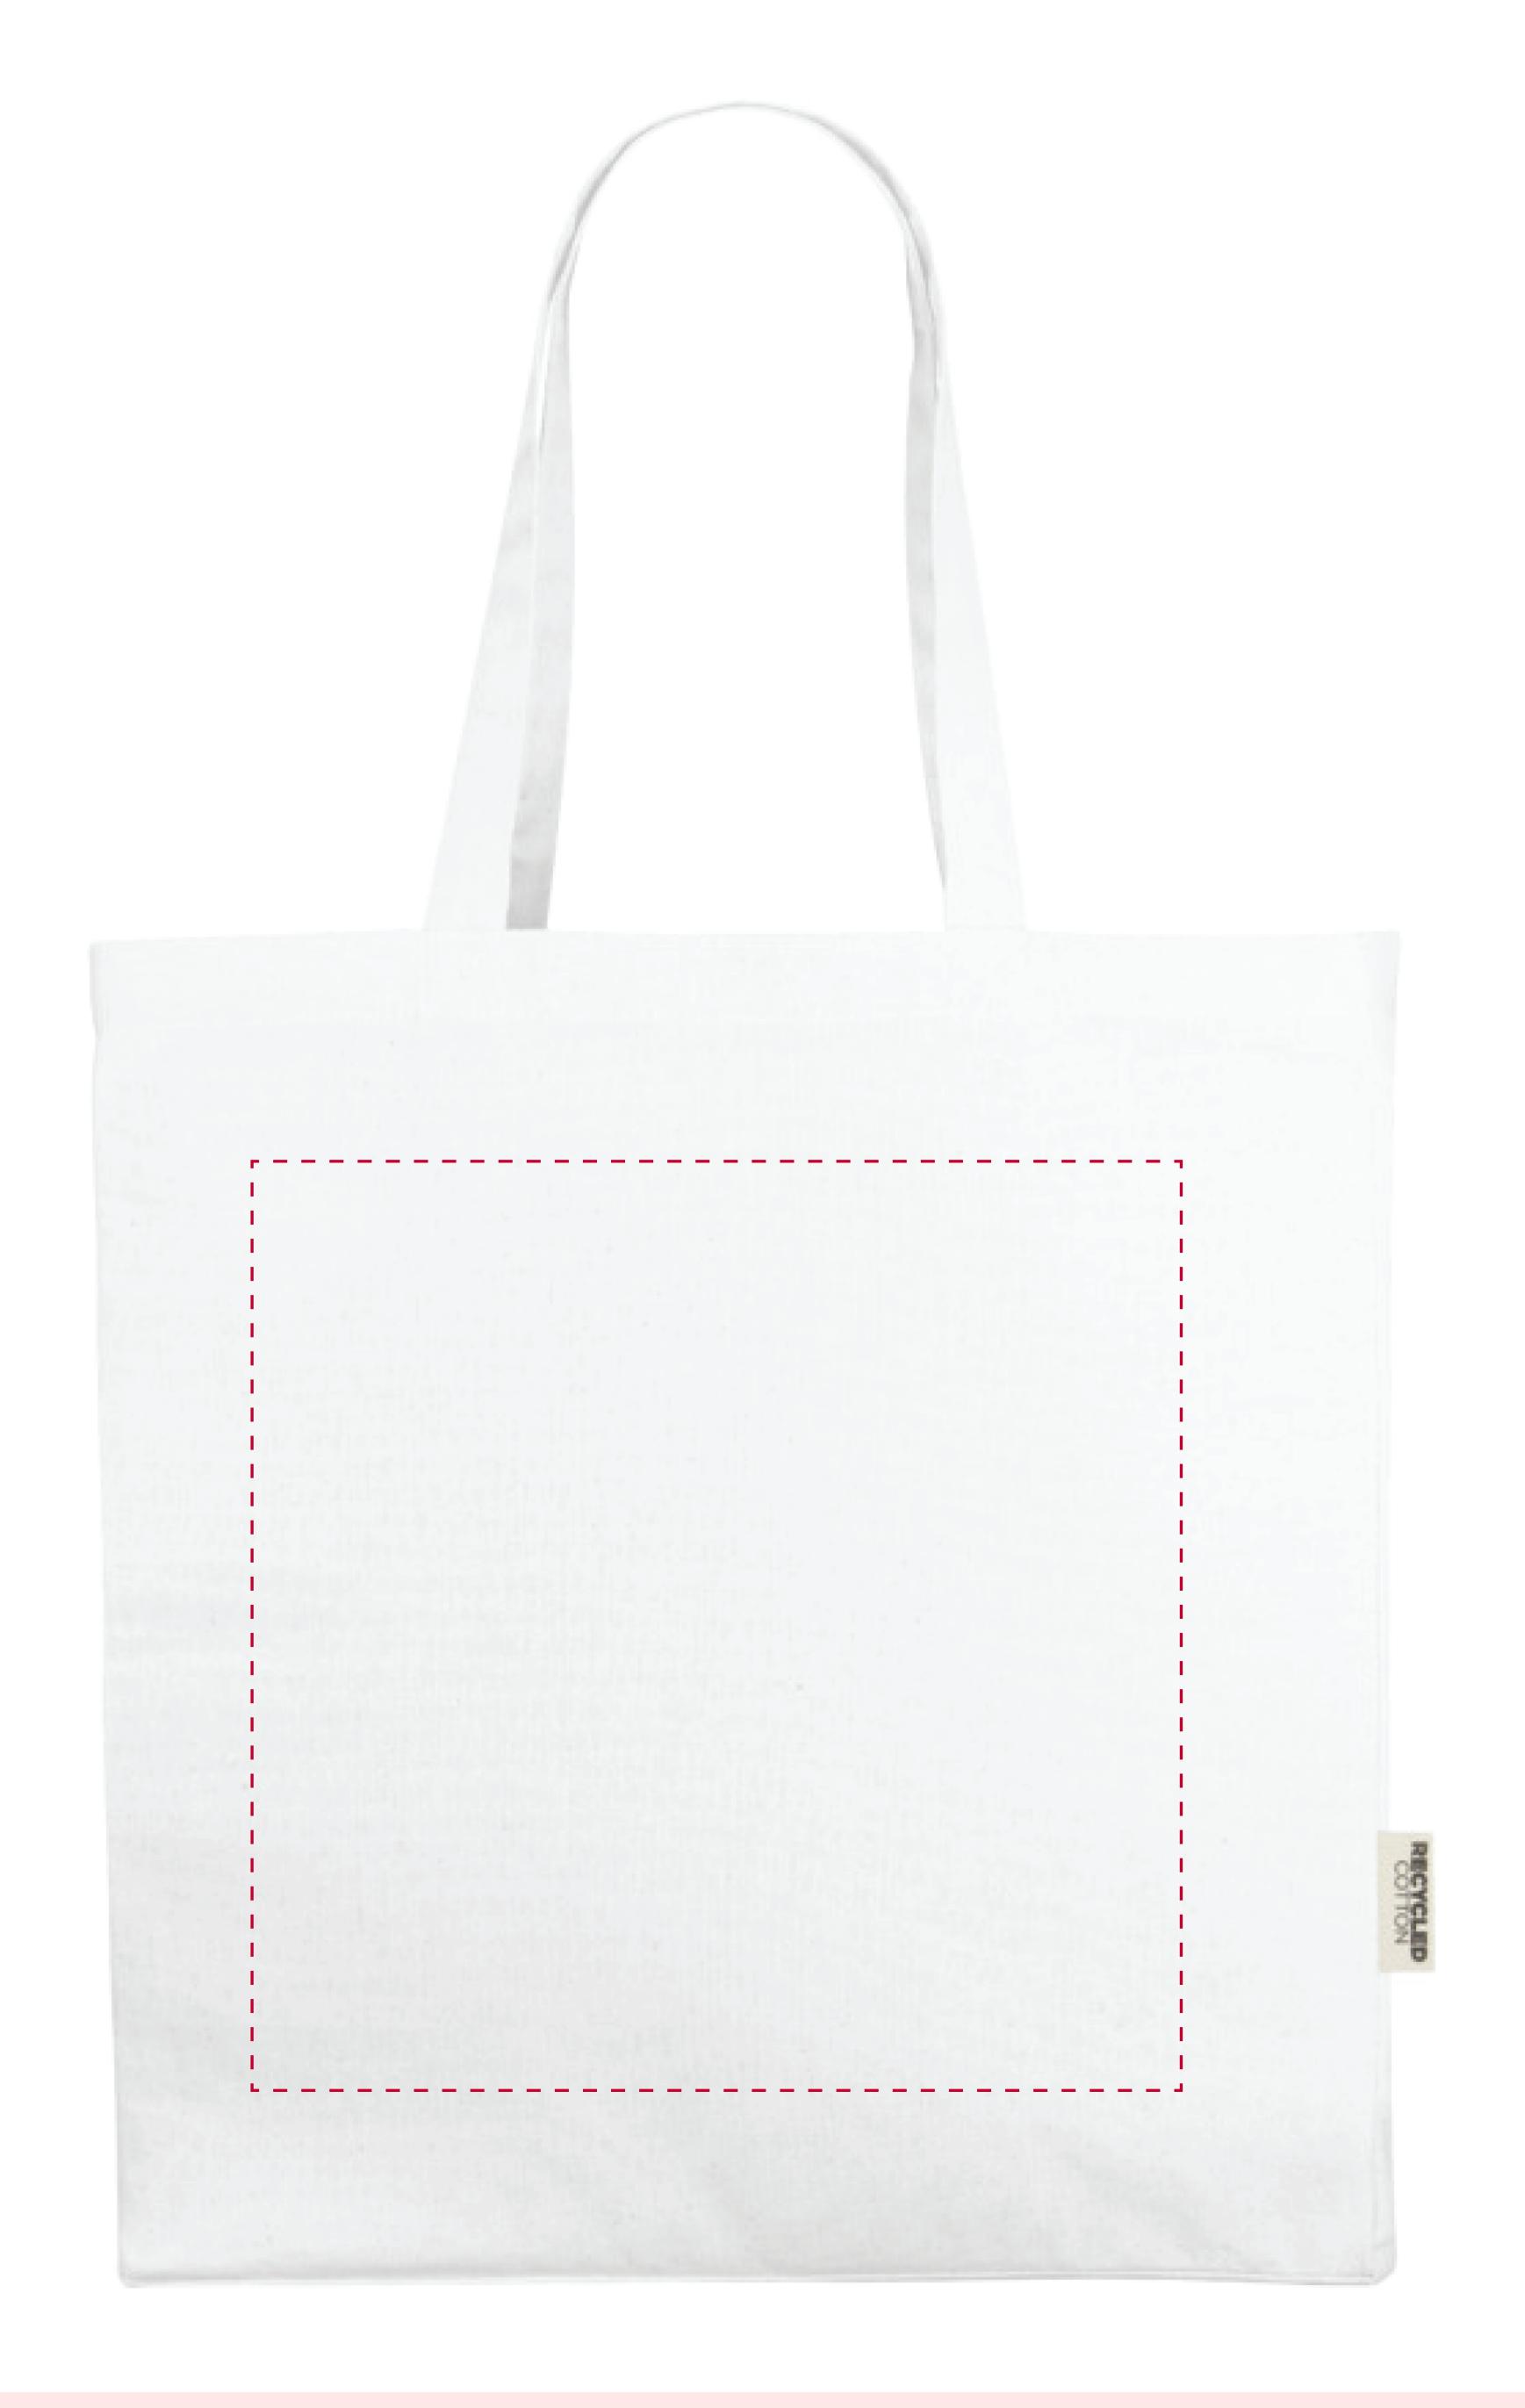

## YOUR VISUAL PROOF

Order Reference xxxxxxx

Date created xx/xx/xx

Created by xx

Product 246398

Colour White

**Branding** Spot colour