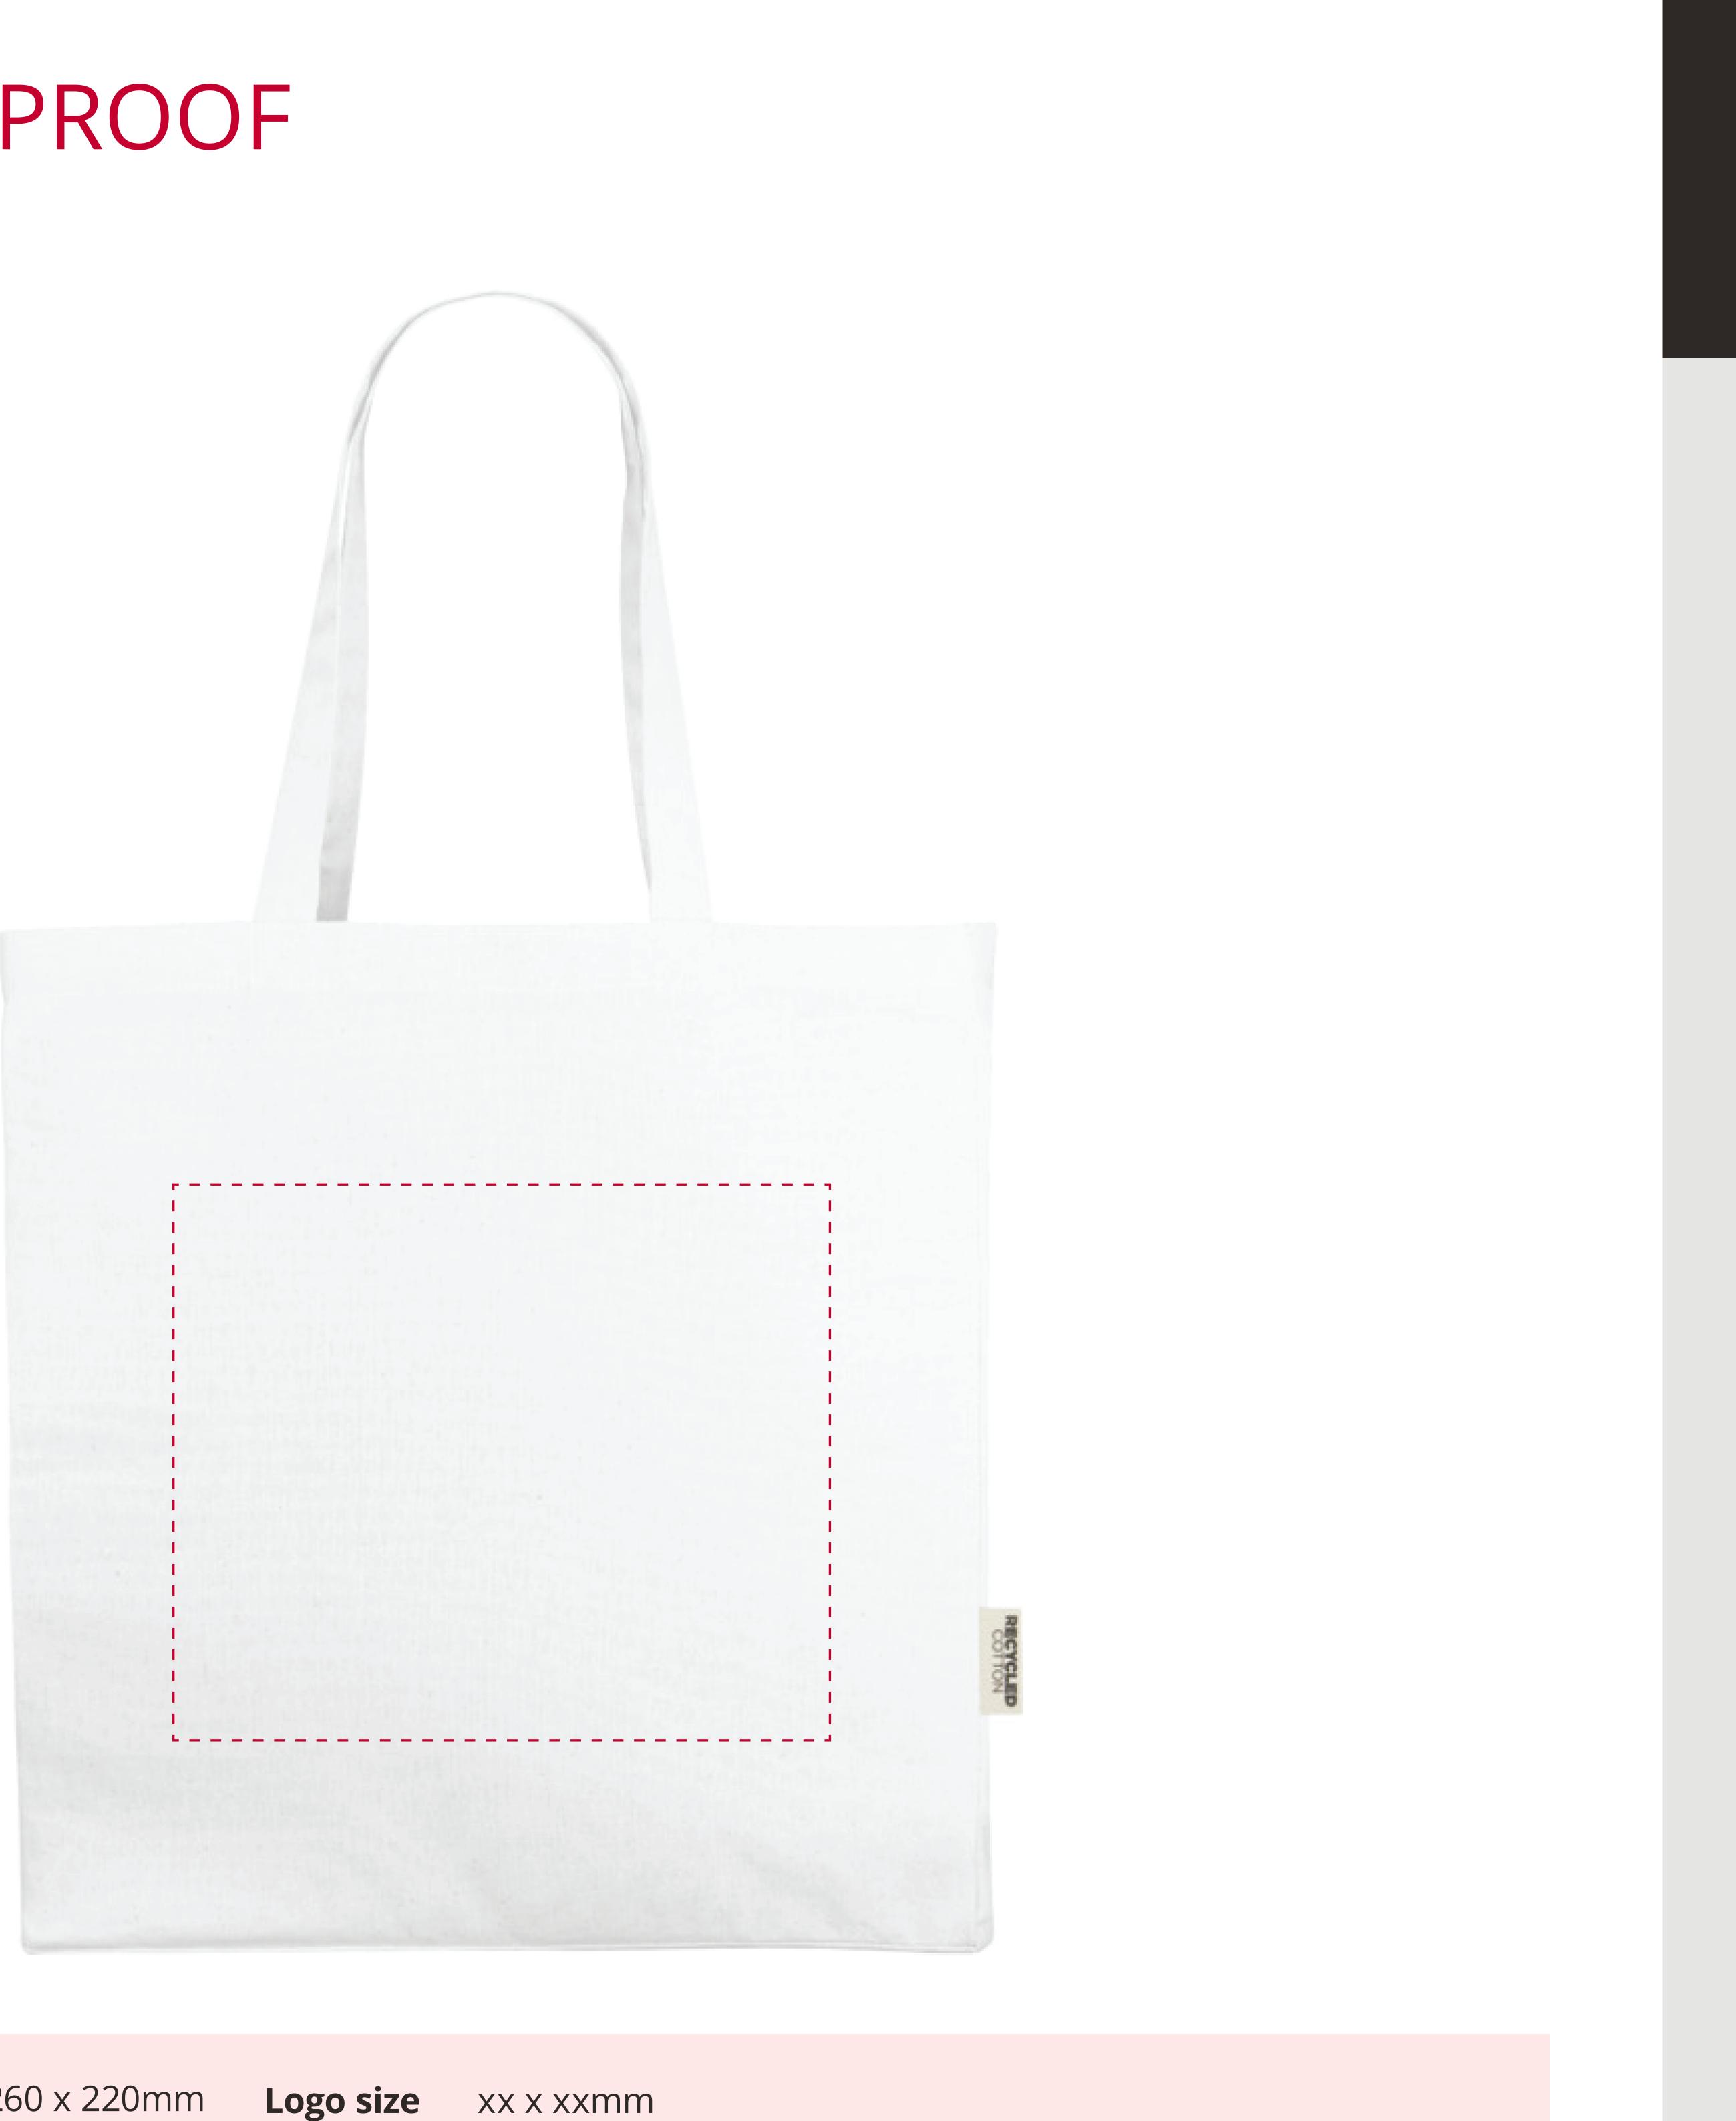

## YOUR VISUAL PROOF

**Scale** 100%

**Print area** 260 x 220mm

**Order Reference** Date created Created by

XXXXXX xx/xx/xx XX

Product Colour Branding 246398 White Full colour