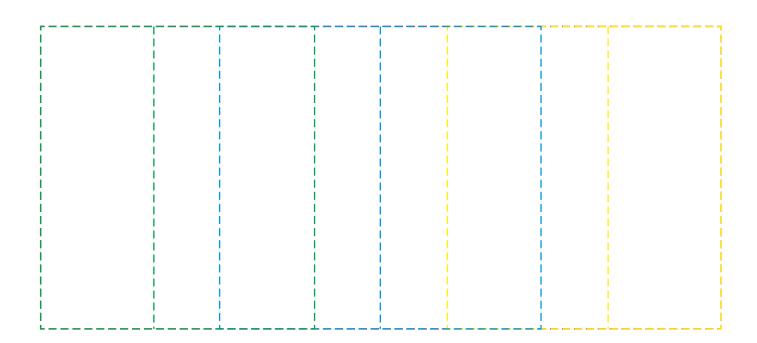

## YOUR VISUAL PROOF (2 of 2)

Visual scale 100%.

Order Reference
Date created
Created by

xxxxxx xx/xx/xx

Print area 180 x 80 mm
Logo size xx x xxmm

**Branding** Spot Colour (1 col. max)