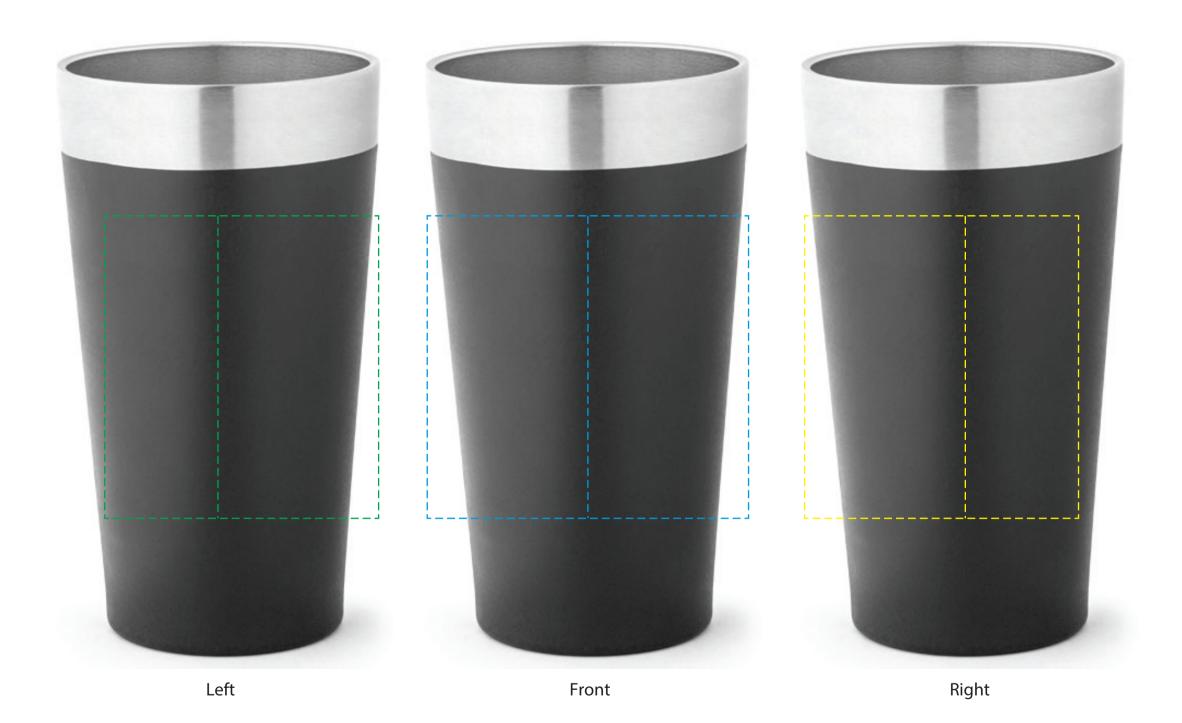

## YOUR VISUAL PROOF (1 of 2)

For Visual Purposes Only. Please see page 2 for actual artwork size.

Order Reference xxxxxx

Date created xx/xx/xx

Created by xx

**Product** 246384

Colour Black

**Branding** Spot Colour (1 col. max)

## **Artwork Advisories**

This template is not to scale and is to be used as a **guide for print size & positioning only.** 

It is the customer's responsibility to ensure that the proof is correct in all areas. Please be sure to double-check spelling, grammar, layout and design before approving artwork.