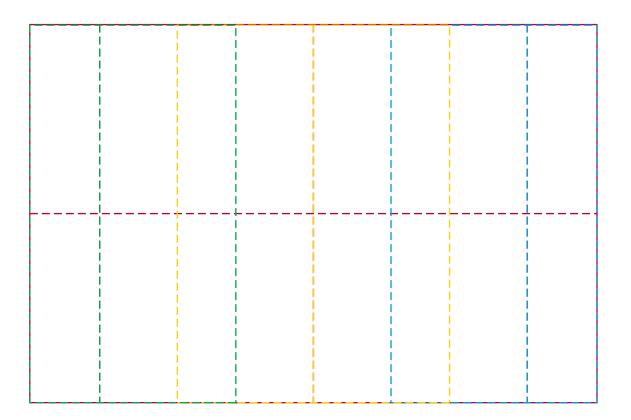

## YOUR VISUAL PROOF (2 of 2)

Date created xx/xx/xx Created by xx

Order Reference

| Print area | 150 x 100 mm                            |
|------------|-----------------------------------------|
| Logo size  | xx x xxmm                               |
| Branding   | Spot colour / Full Colour /<br>Engraved |