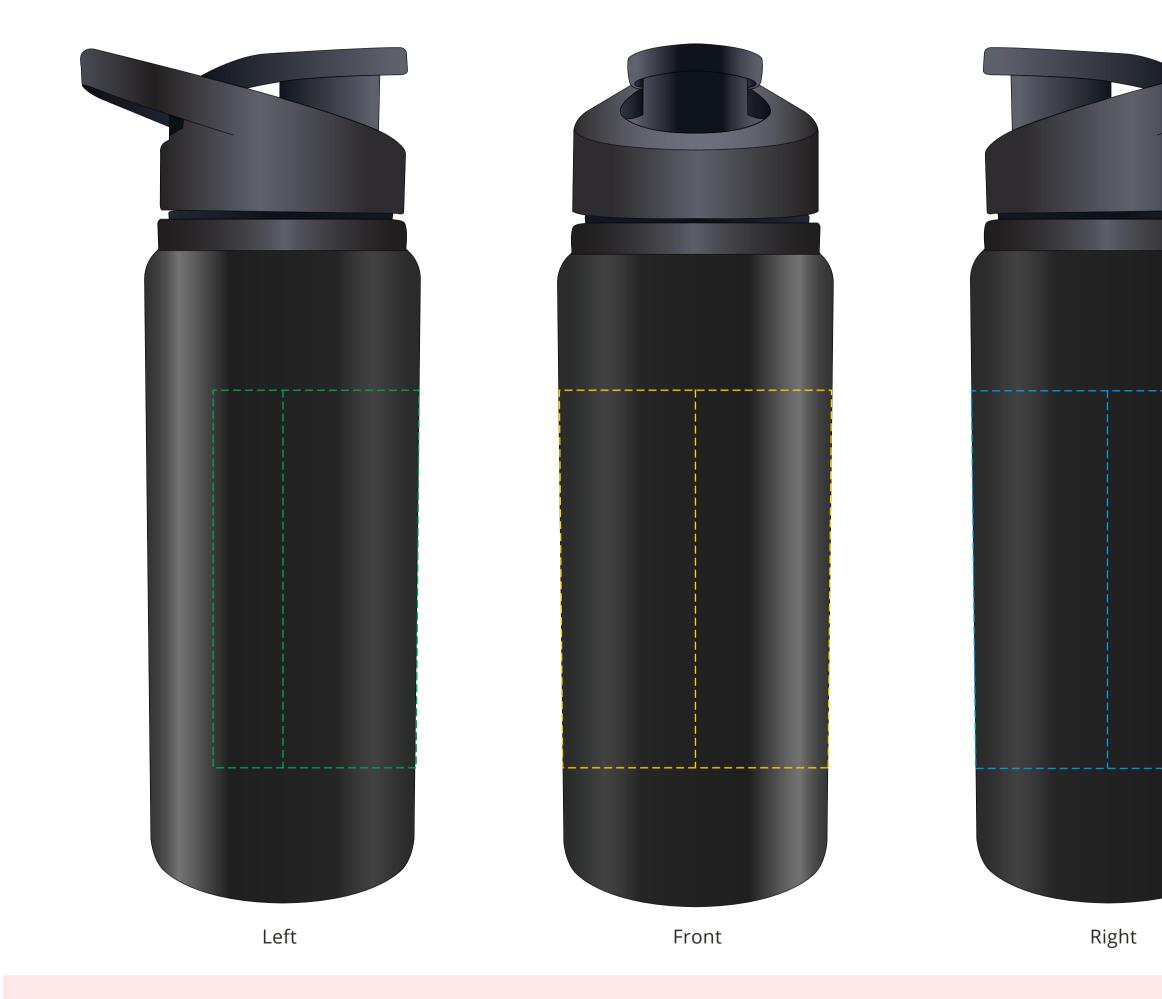

## YOUR VISUAL PROOF (1 of 2)

Visual purposes only. Please see page 2 for actual artwork size.

Order ReferencexxxxxDate createdxx/xx/xxCreated byxx

Product246349ColourBlackBrandingSpot Colour / Full Colour /<br/>Engraved

## Artwork Advisories

This template is not to scale and is to be used as a guide for print size & positioning only.

It is the customer's responsibility to ensure that the proof is correct in all areas. Please be sure to double-check spelling, grammar, layout and design before approving artwork. Due to the variation in monitor colours and adjustments, PDF proofs may not provide an accurate colour representation **of the final product & printed work.** Once artwork is approved, your order will be processed based on the above unless any amendments are made. All orders are subject to our terms and conditions.