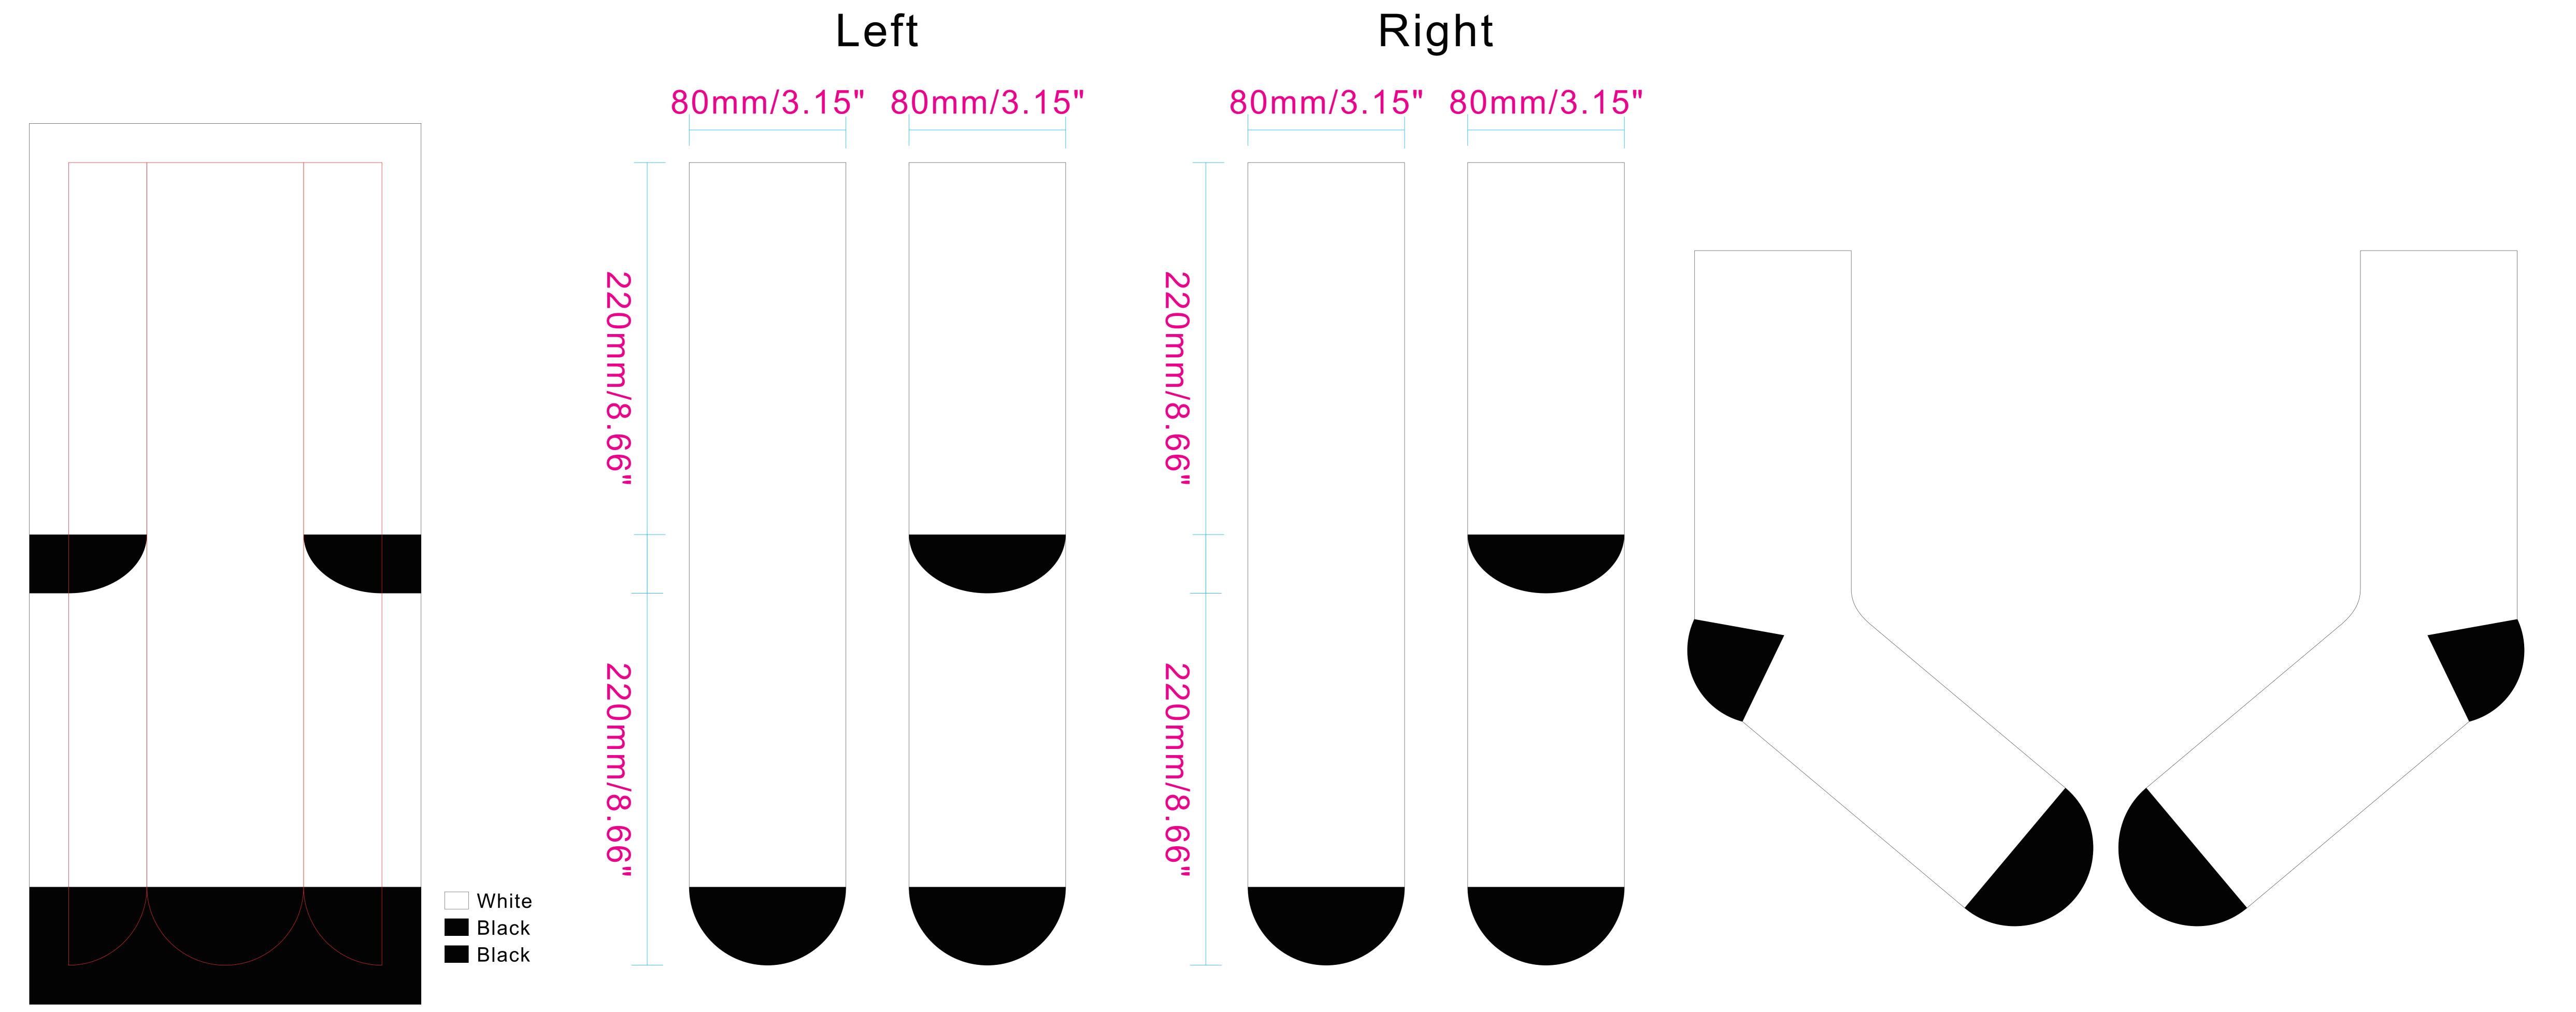

## Custom Socks

Please Note

The size can fluctuate by 1cm!!!

It is the client's responsibility to check the enclosed artwork has been produced correctly by our factory to suit the manufacturing process and size.

Whilst every effort has been made to copy artwork provided certain pantones have a tolerance of -10/+10 % colour variation.

The colour artwork/proof may vary due to different settings on individual monitors. Any correction/amendments after Moulds have been created will result in a new mould/screen etc being applied and charged. By signing off acceptance you have agreed to proceed and as such no errors or omissions can then be accepted or highlighted once the goods have been delivered.