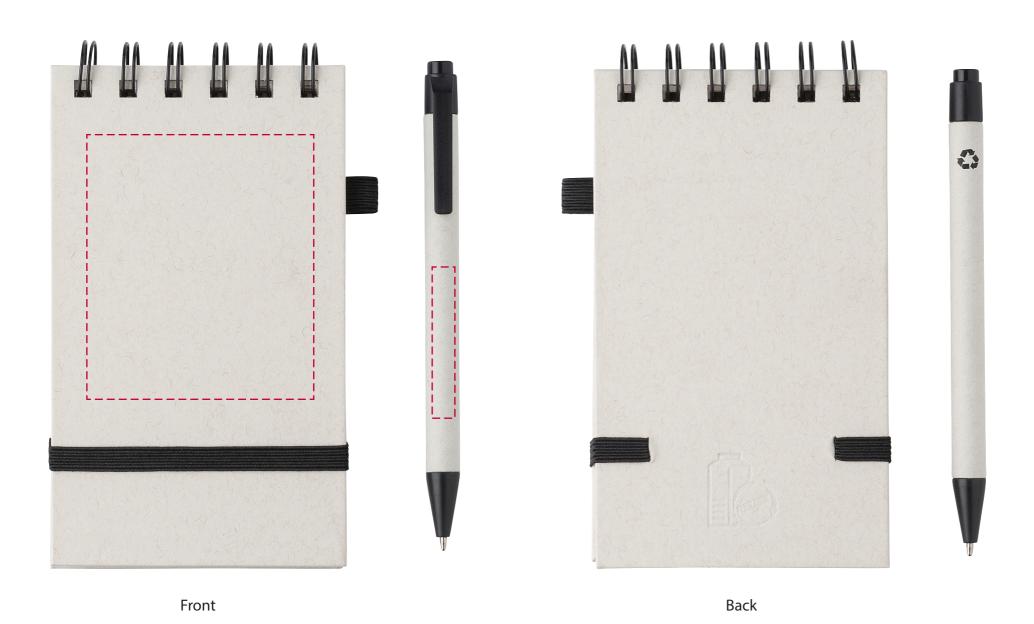

## YOUR VISUAL PROOF

Order Reference xxxxxxx

Date created xx/xx/xx

Created by xx

**Product** 246335

**Colour** Black / White

Pad BrandingFull colourPen BrandingSpot colour

**PANTONE® Colours** 